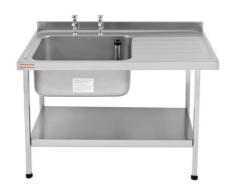

## **CATERING SINK: E20612R**

### E20612R | 2000100114

ARTICLE GROUP: E20612 ++ | ARTICLE FAMILY: Catering sinks | PRODUCT GROUP: Catering

Midi sinks are manufactured from 1.2mm thick austenitic grade stainless steel polished to a satin finish. All sinks have two tapholes behind each bowl drilled at 180mm centres. Single bowl sinks are suitable for either 13mm pillar taps or mixer taps whereas the double bowl sinks are only suitable for pillar taps. Bowls are all supplied with 38mm waste and standpipe strainer overflow. An earthing lug is fitted under the drainer. Stainless steel underframes complete with shelf are to be ordered as an extra part and are supplied in a flat pack form with easy to read assembly instructions. Each leg is fitted with an adjustable foot (-20, +10mm) with a working height of 900mm.

Single bowl, RH single drainer

| TECHNICAL DATA        |                                |
|-----------------------|--------------------------------|
| bowl - bowl depth     | 300.00 mm                      |
| bowl finish           | satin finished                 |
| bowl - depth          | 610.00 mm                      |
| bowl - width          | 460.00 mm                      |
| drainer position      | right                          |
| drainer or storage    | drainer                        |
| gross weight          | 18.60 kg                       |
| material              | stainless steel                |
| material code         | 1.4301 Chrome Nickel steel V2A |
| material thickness    | 1.20 mm                        |
| overall depth         | 650.00 mm                      |
| overall height        | 900.00 mm                      |
| overall width         | 1,500.00 mm                    |
| rear upstand          | yes                            |
| surface finish        | satin finished                 |
| tap ledge             | yes                            |
| type of mounting      | floor mounting                 |
| waste hole position   | right back corner              |
| waste hole projection | 220.00 mm                      |
| waste size            | DN 40                          |
| net weight            | 18.60 kg                       |

# **CATERING SINK: E20612R**

E20612R | 2000100114

ARTICLE GROUP: E20612 ++ | ARTICLE FAMILY: Catering sinks | PRODUCT GROUP: Catering