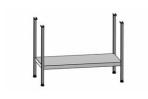

### E20612R | 2000100114

ARTICLE GROUP: E20612 ++ | ARTICLE FAMILY: Catering sinks | PRODUCT GROUP: Catering

Midi sinks are manufactured from 1.2mm thick austenitic grade stainless steel polished to a satin finish. All sinks have two tapholes behind each bowl drilled at 180mm centres. Single bowl sinks are suitable for either 13mm pillar taps or mixer taps whereas the double bowl sinks are only suitable for pillar taps. Bowls are all supplied with 38mm waste and standpipe strainer overflow. An earthing lug is fitted under the drainer. Stainless steel underframes complete with shelf are to be ordered as an extra part and are supplied in a flat pack form with easy to read assembly instructions. Each leg is fitted with an adjustable foot (-20, +10mm) with a working height of 900mm.

#### RECOMMENDED PRODUCT

UNDERFRAME

2000100528