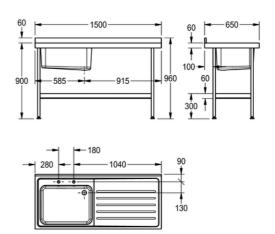

Single bowl, RH single drainer

| TECHNICAL DATA        |                                |
|-----------------------|--------------------------------|
| bowl - bowl depth     | 300.00 mm                      |
| bowl finish           | satin finished                 |
| bowl - depth          | 610.00 mm                      |
| bowl - width          | 460.00 mm                      |
| drainer position      | right                          |
| drainer or storage    | drainer                        |
| gross weight          | 18.60 kg                       |
| material              | stainless steel                |
| material code         | 1.4301 Chrome Nickel steel V2A |
| material thickness    | 1.20 mm                        |
| overall depth         | 650.00 mm                      |
| overall height        | 900.00 mm                      |
| overall width         | 1,500.00 mm                    |
| rear upstand          | yes                            |
| surface finish        | satin finished                 |
| tap ledge             | yes                            |
| type of mounting      | floor mounting                 |
| waste hole position   | right back corner              |
| waste hole projection | 220.00 mm                      |
| waste size            | DN 40                          |
| net weight            | 18.60 kg                       |