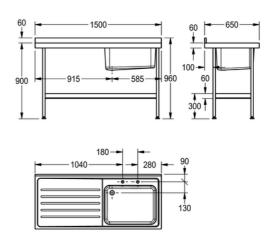

Single bowl, LH single drainer

| TECHNICAL DATA        |                                |  |
|-----------------------|--------------------------------|--|
| bowl - bowl depth     | 300.00 mm                      |  |
| bowl finish           | satin finished                 |  |
| bowl - depth          | 610.00 mm                      |  |
| bowl - width          | 460.00 mm                      |  |
| drainer position      | left                           |  |
| drainer or storage    | drainer                        |  |
| gross weight          | 18.60 kg                       |  |
| material              | stainless steel                |  |
| material code         | 1.4301 Chrome Nickel steel V2A |  |
| material thickness    | 1.20 mm                        |  |
| overall depth         | 650.00 mm                      |  |
| overall height        | 900.00 mm                      |  |
| overall width         | 1,500.00 mm                    |  |
| rear upstand          | yes                            |  |
| surface finish        | satin finished                 |  |
| tap ledge             | yes                            |  |
| type of mounting      | floor mounting                 |  |
| waste hole position   | left back corner               |  |
| waste hole projection | 220.00 mm                      |  |
| waste size            | DN 40                          |  |
| net weight            | 18.60 kg                       |  |