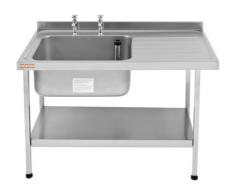

### **CATERING SINK: E20612L**

#### E20612L | 2000100113

ARTICLE GROUP: E20612 ++ | ARTICLE FAMILY: Catering sinks | PRODUCT GROUP: Catering

Midi sinks are manufactured from 1.2mm thick austenitic grade stainless steel polished to a satin finish. All sinks have two tapholes behind each bowl drilled at 180mm centres. Single bowl sinks are suitable for either 13mm pillar taps or mixer taps whereas the double bowl sinks are only suitable for pillar taps. Bowls are all supplied with 38mm waste and standpipe strainer overflow. An earthing lug is fitted under the drainer. Stainless steel underframes complete with shelf are to be ordered as an extra part and are supplied in a flat pack form with easy to read assembly instructions. Each leg is fitted with an adjustable foot (-20, +10mm) with a working height of 900mm.

Single bowl, LH single drainer

| TECHNICAL DATA        |                                |  |
|-----------------------|--------------------------------|--|
| bowl - bowl depth     | 300.00 mm                      |  |
| bowl finish           | satin finished                 |  |
| bowl - depth          | 610.00 mm                      |  |
| bowl - width          | 460.00 mm                      |  |
| drainer position      | left                           |  |
| drainer or storage    | drainer                        |  |
| gross weight          | 18.60 kg                       |  |
| material              | stainless steel                |  |
| material code         | 1.4301 Chrome Nickel steel V2A |  |
| material thickness    | 1.20 mm                        |  |
| overall depth         | 650.00 mm                      |  |
| overall height        | 900.00 mm                      |  |
| overall width         | 1,500.00 mm                    |  |
| rear upstand          | yes                            |  |
| surface finish        | satin finished                 |  |
| tap ledge             | yes                            |  |
| type of mounting      | floor mounting                 |  |
| waste hole position   | left back corner               |  |
| waste hole projection | 220.00 mm                      |  |
| waste size            | DN 40                          |  |
| net weight            | 18.60 kg                       |  |