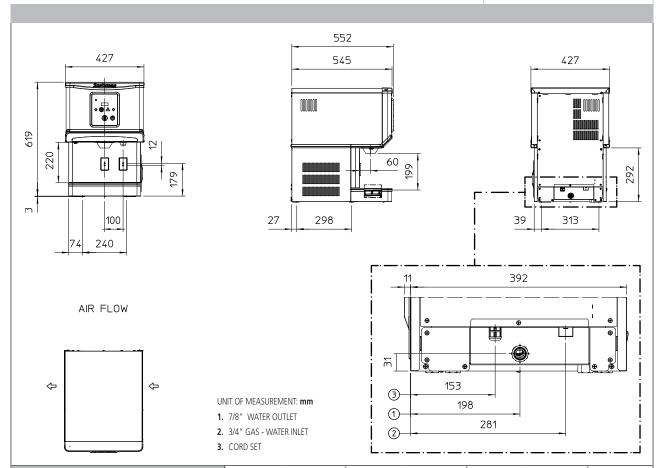

inimum           | Maximum           |  |  |
|  |                                                    |                      | Air temperature           | 10°C              | 43°C              |  |  |
|  |                                                    | VOLTAGE<br>V/Hz/ph   | Water temperature 5°C     |                   | 38°C              |  |  |
|  |                                                    | 230/50/1             | Water pressure            | 1 bar<br>(14 psi) | 5 bar<br>(70 psi) |  |  |
|  |                                                    |                      | Electrical voltage        | -10%              | +10%              |  |  |

#### Certifications:



# **DXN 107**

# **Scotsman**° Ice Systems

## Ice Machine/Dispenser up to 72 kg

Item #:
Project:
Quantity:



### UNIT DATA

Size (W x D x H) 427 x 552 x 622 mm

Net weight 49 kg

#### SHIPPING DATA

Carton (W x D x H) 490 x 610 x 790 mm

Weight 56 kg

|            |          | Compressor |   | Circuit | Max. fuse size |   |
|------------|----------|------------|---|---------|----------------|---|
| Version    | Voltage  | Btu/h      | w | No.     | Ømm²           | А |
| DXN 107 AS | 230/50/1 |            |   |         |                |   |

|            |              |          | 24 h ice production kg |           | Energy       |            | Water   | Instant |   |
|------------|--------------|----------|------------------------|-----------|--------------|------------|---------|---------|---|
|            |              |          | °C Amb. / °C Water     |           | consumption* |