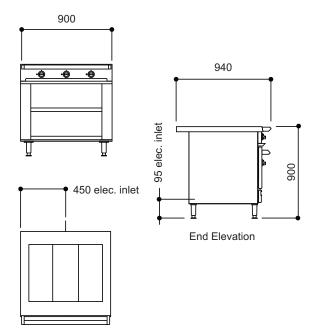

on a level, fireproof surface in a well lit position. Units are best situated below a ventilating canopy to remove cooking vapours etc.

Installation must be made in accordance with local and / or national regulations applying at the time.

A competent installer must be employed.

If floor is made of a combustible material, local fire requirements must be checked to ensure compliance.

A clearance of 150mm should be observed between appliance rear and any combustible wall.



Registered Number 3872673. Registered Office Address - Bryggen Road, North Lynn Industrial Estate, King's Lynn, Norfolk PE30 2HZ.

Falcon reserve the right to modify the design, materials and finish in accordance with its progressive development policy.



# CHIEFTAIN BOILING TABLE E1026

# MODEL DIMENSIONS (in mm)



## SPECIFICATION DETAILS

|                                 | E1026                   |
|---------------------------------|-------------------------|
| Individual hotplate rating (kW) | 3.35 x 3                |
| Total rating (kW)               | 10.05                   |
| Electrical supply voltage       | 400V 3N~ or 230 - 240V~ |
| Electrical current split (amps) | L1:14, L2:14, L3:14     |
| Weight (kg)                     | 150                     |
| Packed weight (kg)              | 157                     |
| Height on castors (mm)          | 920                     |