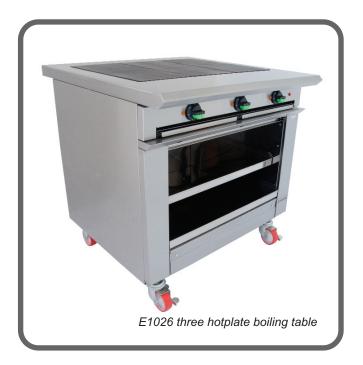

# CHIEFTAIN BOILING TABLE E1026

### DESCRIPTION

Three hotplate electric boiling table.

Large hob area with individually controlled heavy duty cast iron hotplates provide flexible temperature control. Full width removable drip tray below hob.

Large capacity open shelf stand.

Fitted with legs as standard, castors available as optional extra.