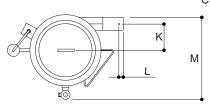

## **MODEL DIMENSIONS** (in mm)

| Dim | E2078-45 | E2078-90 | E2078-135 |
|-----|----------|----------|-----------|
| Α   | Ø610     | Ø730     | Ø826      |
| В   | 838      | 838      | 864       |
| С   | Ø432     | Ø552     | Ø648      |
| D   | 394      | 514      | 606       |
| E   | 398      | 518      | 566       |
| F   | 108      | 108      | 110       |
| G   | 52       | 52       | 62        |
| Н   | 194      | 194      | 178       |
| J   | 800      | 870      | 940       |
| K   | 230      | 230      | 330       |
| L   | 45       | 45       | 45        |
| М   | 745      | 745      | 960       |