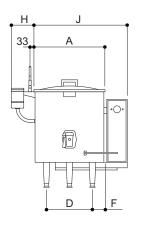

## **MODEL DIMENSIONS** (in mm)

| Dim | E2078-45 | E2078-90 | E2078-135 |
|-----|----------|----------|-----------|
| Α   | Ø610     | Ø730     | Ø826      |
| В   | 838      | 838      | 864       |
| С   | Ø432     | Ø552     | Ø648      |
| D   | 394      | 514      | 606       |
| E   | 398      | 518      | 566       |
| F   | 108      | 108      | 110       |
| G   | 52       | 52       | 62        |
| Н   | 194      | 194      | 178       |
| J   | 800      | 870      | 940       |
| K   | 230      | 230      | 330       |
| L   | 45       | 45       | 45        |
| М   | 745      | 745      | 960       |