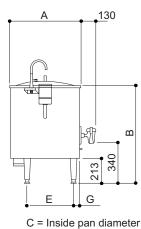

## **MODEL DIMENSIONS** (in mm)

| Dim | E2078-45 | E2078-90 | E2078-135 |
|-----|----------|----------|-----------|
| Α   | Ø610     | Ø730     | Ø826      |
| В   | 838      | 838      | 864       |
| С   | Ø432     | Ø552     | Ø648      |
| D   | 394      | 514      | 606       |
| E   | 398      | 518      | 566       |
| F   | 108      | 108      | 110       |
| G   | 52       | 52       | 62        |
| Н   | 194      | 194      | 178       |
| J   | 800      | 870      | 940       |
| K   | 230      | 230      | 330       |
| L   | 45       | 45       | 45        |
| М   | 745      | 745      | 960       |