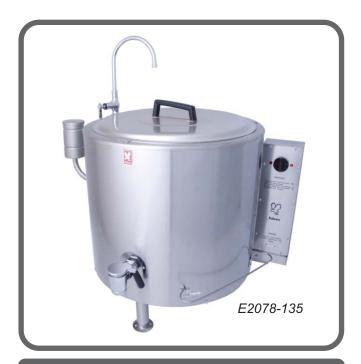

#### **MODELS and ACCESSORIES**

**E2078-45** Boiling pan (45 litre) **E2078-90** Boiling pan (90 litre) **E2078-135** Boiling pan (135 litre)

• Lift-out pan kit

#### **KEY FEATURES**

- Choice of capacity
  - available as option of of single and dual purpose
- Operational controllability
  - gentle boil or fast simmer with variable control
- Easy to fill and empty
  - swivel tap and large draw-off fitted as standard
- Simple to keep clean
  - one piece stainless steel hob and pan
- Operator safety
  - lift-off lid directs steam away from user