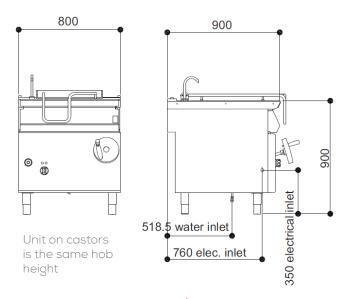

### Similar Models

- G9881 electric bratt pan (80 litres)
- G3800DX gas bratt pan (60 litres)
- E3800DX electric bratt pan (60 litres)

Measurements in mm

### Specification details

| Electrical rating (kW)             | 9.9                          |            |
|------------------------------------|------------------------------|------------|
| Electrical supply voltage          | 400V 3N~ 50/60 Hz            |            |
| Required electrical supply (A)     | 32                           |            |
| Electrical current split (A)       | L1: 14.3, L2: 14.3, L3: 14.3 |            |
| Element rating (kW)                | 9.9                          |            |
| Water capacity (litres)            | 80                           |            |
| Water connection (mm)              | Ø12                          |            |
| Weight (kg)                        | 143                          |            |
| Packed weight (kg)                 | 168                          |            |
| Packed dimensions (w x d x h - mm) | 870 x 1070 x 1270            |            |
| GTIN numbers                       | On feet                      | On castors |
|                                    |                              |            |