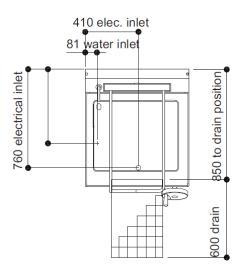

### Similar Models

- G9881 electric bratt pan (80 litres)
- G3800DX gas bratt pan (60 litres)
- E3800DX electric bratt pan (60 litres)

Measurements in mm

### Specification details

| Electrical rating (kW)             | 9.9                          |            |
|------------------------------------|------------------------------|------------|
| Electrical supply voltage          | 400V 3N~ 50/60 Hz            |            |
| Required electrical supply (A)     | 32                           |            |
| Electrical current split (A)       | L1: 14.3, L2: 14.3, L3: 14.3 |            |
| Element rating (kW)                | 9.9                          |            |
| Water capacity (litres)            | 80                           |            |
| Water connection (mm)              | Ø12                          |            |
| Weight (kg)                        | 143                          |            |
| Packed weight (kg)                 | 168                          |            |
| Packed dimensions (w x d x h - mm) | 870 x 1070 x 1270            |            |
| GTIN numbers                       | On feet                      | On castors |
|                                    |                              |            |