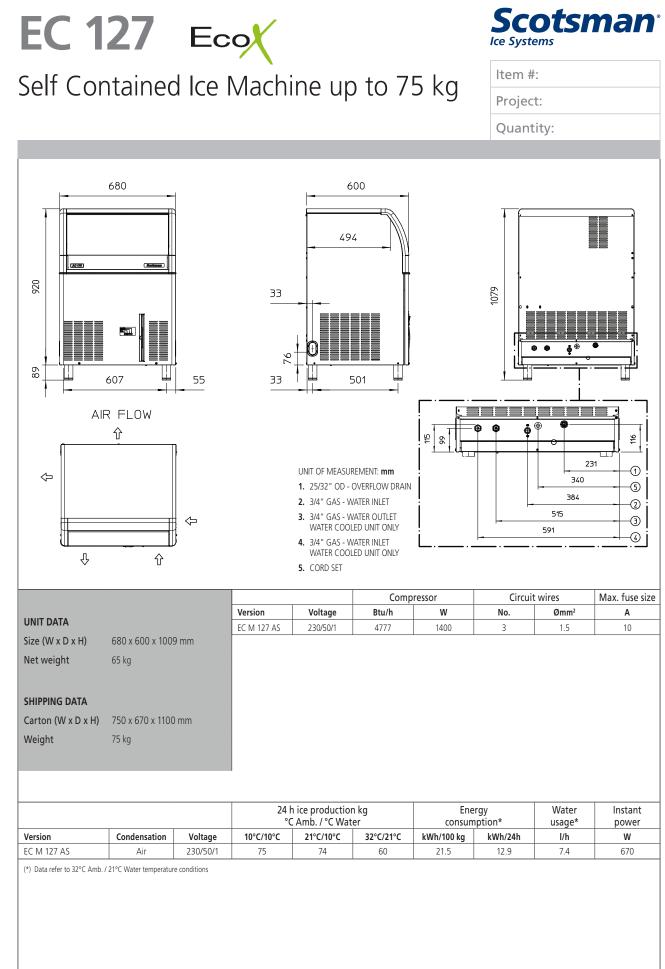

## EC 127 Eco

Self Contained Ice Machine up to 75 kg

|  | Item #:   |
|--|-----------|
|  | Project:  |
|  | Quantity: |
|  |           |

|                 |                                                   | FEATURES                                                                                                                                                                                                                                                                                                                                                                                                                                                                                                                                                                                                                                                                                                              |                           |                   |                   |
|-----------------|---------------------------------------------------|-----------------------------------------------------------------------------------------------------------------------------------------------------------------------------------------------------------------------------------------------------------------------------------------------------------------------------------------------------------------------------------------------------------------------------------------------------------------------------------------------------------------------------------------------------------------------------------------------------------------------------------------------------------------------------------------------------------------------|---------------------------|-------------------|-------------------|
|                 |                                                   | <ul> <li>Produces individual Gourmet crystal clear ice cubes.</li> <li>Resistant stainless steel exterior.</li> <li>Advanced diagnostics computerized controls.</li> <li>Front panel in and out airflow (air-cooled model only) for built-in installation.</li> <li>Front access condenser air filter, removable and washable (air cooled version only).</li> <li>Routine maintenance visible alarm light on front panel. Water system protected by patented anti-scale system.</li> <li>Ergonomically designed ice storage access, with disappearing door. Door-closing movement dampening system.</li> <li>PWD - Progressive Water Discharge: pumps excess residual water up to a distance of 15 meters.</li> </ul> |                           |                   |                   |
|                 | EC M 127<br>Medium Gourmet 20 g<br>Ø 30 x H 34 mm | CONDENSING<br>SYSTEM                                                                                                                                                                                                                                                                                                                                                                                                                                                                                                                                                                                                                                                                                                  | INTERNAL BIN<br>CAPACITY  |                   |                   |
| P               |                                                   | Air cooled                                                                                                                                                                                                                                                                                                                                                                                                                                                                                                                                                                                                                                                                                                            | 39 kg                     |                   |                   |
|                 |                                                   | REFRIGERANT<br>GAS                                                                                                                                                                                                                                                                                                                                                                                                                                                                                                                                                                                                                                                                                                    | OPERATING<br>REQUIREMENTS |                   |                   |
| -               |                                                   | R290                                                                                                                                                                                                                                                                                                                                                                                                                                                                                                                                                                                                                                                                                                                  |                           | Minimum           | Maximum           |
|                 |                                                   |                                                                                                                                                                                                                                                                                                                                                                                                                                                                                                                                                                                                                                                                                                                       | Air temperature           | 10°C              | 43°C              |
|                 |                                                   | VOLTAGE<br>V/Hz/ph                                                                                                                                                                                                                                                                                                                                                                                                                                                                                                                                                                                                                                                                                                    | Water temperature         | 5°C               | 38°C              |
|                 |                                                   | 230/50/1                                                                                                                                                                                                                                                                                                                                                                                                                                                                                                                                                                                                                                                                                                              | Water pressure            | 1 bar<br>(14 psi) | 5 bar<br>(70 psi) |
|                 |                                                   |                                                                                                                                                                                                                                                                                                                                                                                                                                                                                                                                                                                                                                                                                                                       | Electrical voltage        | -10%              | +10%              |
| Contifications: |                                                   |                                                                                                                                                                                                                                                                                                                                                                                                                                                                                                                                                                                                                                                                                                                       |                           |                   |                   |