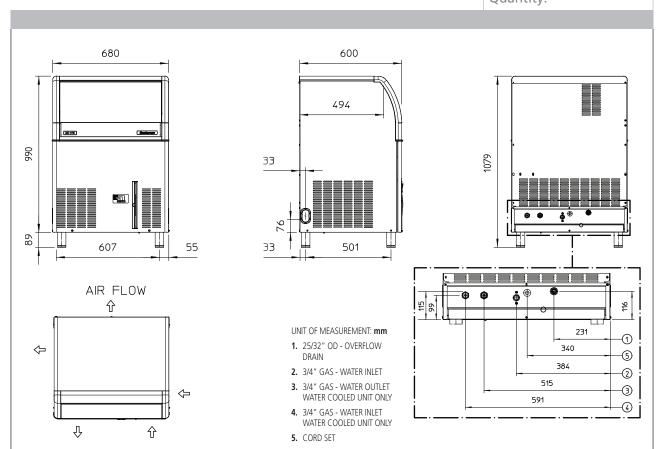

### **UNIT DATA**

Size (W x D x H) 680 x 600 x 1079 mm

Net weight 70 kg

#### SHIPPING DATA

Carton (W x D x H) 750 x 670 x 1170 mm

Weight 80 kg

|             |          | Compressor |      | Circuit wires |      | iviax. Tuse size |  |
|-------------|----------|------------|------|---------------|------|------------------|--|
| Version     | Voltage  | Btu/h      | w    | No.           | Ømm² | Α                |  |
| EC M 177 AS | 230/50/1 | 5732       | 1680 | 3             | 1.5  | 16               |  |
|             |          |            |      |               |      |                  |  |