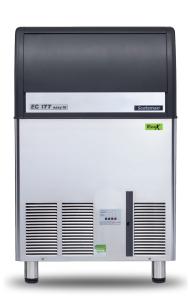

### Self Contained Ice Machine up to 84 kg

| Item #:   |
|-----------|
| Project:  |
| Quantity: |

#### **FEATURES**

- Produces individual Gourmet crystal clear ice cubes.
- Resistant stainless steel exterior.
- Advanced diagnostics computerized controls.
- Front panel in and out airflow (air-cooled model only) for built-in installation.
- Front access condenser air filter, removable and washable (air cooled version only).
- Water system protected by patented anti-scale system.
- Ergonomically designed ice storage access, with disappearing door. Door-closing movement dampening system.
- PWD Progressive Water Discharge: pumps excess residual water up to a distance of 15 meters.

EC M 177 Medium Gourmet 20 g Ø 30 x H 34 mm

| CONDENSING<br>SYSTEM | INTERNAL BIN<br>CAPACITY  |                   |                   |  |  |  |
|----------------------|---------------------------|-------------------|-------------------|--|--|--|
| Air cooled           | 48 kg                     |                   |                   |  |  |  |
| REFRIGERANT<br>GAS   | OPERATING<br>REQUIREMENTS |                   |                   |  |  |  |
| R290                 |                           | Minimum           | Maximum           |  |  |  |
|                      | Air temperature           | 10°C              | 43°C              |  |  |  |
| VOLTAGE<br>V/Hz/ph   | Water temperature         | 5°C               | 38°C              |  |  |  |
| 230/50/1             | Water pressure            | 1 bar<br>(14 psi) | 5 bar<br>(70 psi) |  |  |  |
|                      | Electrical voltage        | -10%              | +10%              |  |  |  |