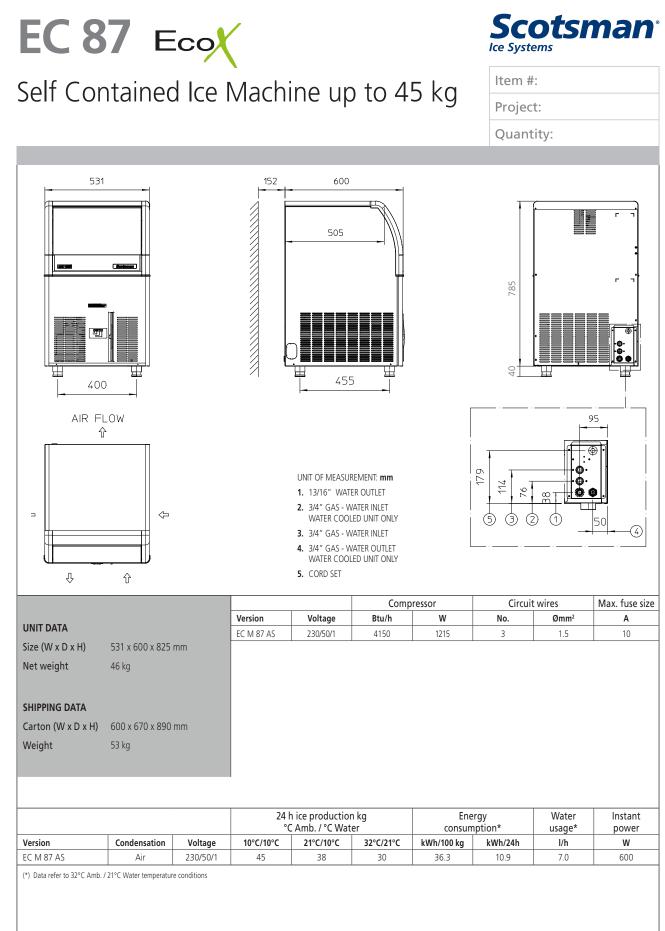

## EC 87 Eco

| Self Contained Ice Machine up to 45 kg |
|----------------------------------------|
|----------------------------------------|

| <b>Scotsman</b> <sup>®</sup> |  |
|------------------------------|--|
| Ice Systems                  |  |

| Item #:   |
|-----------|
| Project:  |
| Quantity: |

|       |                                                         | <ul> <li>FEATURES</li> <li>Produces individual Gourmet crystal clear ice cubes.</li> <li>Resistant stainless steel exterior. Simple and reliable electrome-<br/>chanic controls.</li> <li>Front panel in and out airflow (air-cooled model only) for bu-<br/>ilt-in installation.</li> <li>Front access condenser air filter, removable and washable (air<br/>cooled model only).</li> <li>Ergonomically designed ice storage access, with disappearing<br/>door. Door-closing movement dampening system.</li> <li>Water system protected by patented anti-scale system.</li> <li>PWD - Progressive Water Discharge: pumps excess residual<br/>water up to a distance of 15 meters.</li> </ul> |                           |         |                   |                   |  |
|-------|---------------------------------------------------------|------------------------------------------------------------------------------------------------------------------------------------------------------------------------------------------------------------------------------------------------------------------------------------------------------------------------------------------------------------------------------------------------------------------------------------------------------------------------------------------------------------------------------------------------------------------------------------------------------------------------------------------------------------------------------------------------|---------------------------|---------|-------------------|-------------------|--|
|       |                                                         | CONDENSING<br>SYSTEM                                                                                                                                                                                                                                                                                                                                                                                                                                                                                                                                                                                                                                                                           | INTERNAL BIN<br>CAPACITY  |         |                   |                   |  |
| Rom   | EC M 87<br><b>Medium Gourmet</b> 20 g<br>Ø 30 x H 34 mm | Air cooled                                                                                                                                                                                                                                                                                                                                                                                                                                                                                                                                                                                                                                                                                     | 19 kg                     |         |                   |                   |  |
| a con |                                                         | REFRIGERANT<br>GAS                                                                                                                                                                                                                                                                                                                                                                                                                                                                                                                                                                                                                                                                             | OPERATING<br>REQUIREMENTS |         |                   |                   |  |
|       |                                                         | R290                                                                                                                                                                                                                                                                                                                                                                                                                                                                                                                                                                                                                                                                                           |                           |         | Minimum           | Maximum           |  |
|       |                                                         |                                                                                                                                                                                                                                                                                                                                                                                                                                                                                                                                                                                                                                                                                                | Air tempera               | ture    | 10°C              | 43°C              |  |
|       |                                                         | VOLTAGE<br>V/Hz/ph                                                                                                                                                                                                                                                                                                                                                                                                                                                                                                                                                                                                                                                                             | Water temperature         |         | 5°C               | 38°C              |  |
|       |                                                         | 230/50/1                                                                                                                                                                                                                                                                                                                                                                                                                                                                                                                                                                                                                                                                                       | Water pressure            |         | 1 bar<br>(14 psi) | 5 bar<br>(70 psi) |  |
|       |                                                         |                                                                                                                                                                                                                                                                                                                                                                                                                                                                                                                                                                                                                                                                                                | Electrical vol            | tage    | -10%              | +10%              |  |
| CE CE | agion                                                   | Download our free App Sco                                                                                                                                                                                                                                                                                                                                                                                                                                                                                                                                                                                                                                                                      | tsman Ice                 | www.scc | tsman-ice.it      |                   |  |