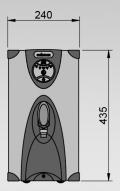

| SIZE    | REF       | CASING | RATING | CAPACITY (including initial draw-off) | DIMENSIONS<br>(W x D x H) |
|---------|-----------|--------|--------|---------------------------------------|---------------------------|
| 3 LITRE | 2 W 3 - W | WHITE  | 2 k W  | 23 LITRES                             | 240 x 270 x 435           |