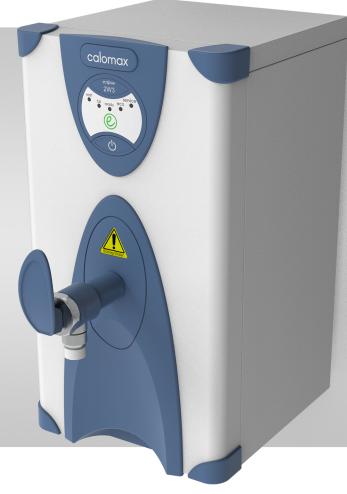

## **ECLIPSE 2W3-W**

## **Key Features:**

- UK designed and made
- 3L rapid draw off
- Temperature controlled between 96°C and 97°C
- Easy install and service features removable front panel
- Energy-saving "eco" button which reduces the volume of boiling water by 50% at "off peak" times of demand
- Antimicrobial protection in the tap handle and spill tray
- Clear and unambiguous self-diagnostic display panel
- Integral scale-inhibitor technology
- Extended 2-year warranty
- No steam emissions
- Discrete on/off switch incorporated into moulding
- Competitively priced
- Cool-to-touch outer casing
- Push-fit and compression adapter included to simplify installation