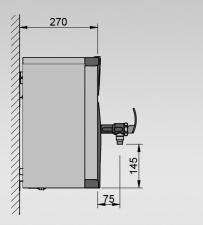

| SIZE    | REF       | CASING | RATING | CAPACITY (including initial draw-off) | DIMENSIONS<br>(W x D x H) |
|---------|-----------|--------|--------|---------------------------------------|---------------------------|
| 3 LITRE | 2 W 3 - W | WHITE  | 2 k W  | 23 LITRES                             | 240 x 270 x 435           |