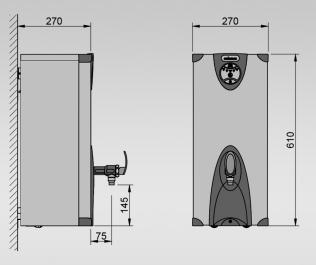

calomax

M wody et

| SIZE     | REF     | CASING             | RATING | <b>CAPACITY</b><br>(including initial draw-off) | <b>DIMENSIONS</b><br>(W x D x H) |
|----------|---------|--------------------|--------|-------------------------------------------------|----------------------------------|
| 10 LITRE | 3W10-SS | STAINLESS<br>STEEL | 3 k W  | 30 LITRES<br>PER HOUR                           | 270 x 270 x 610                  |