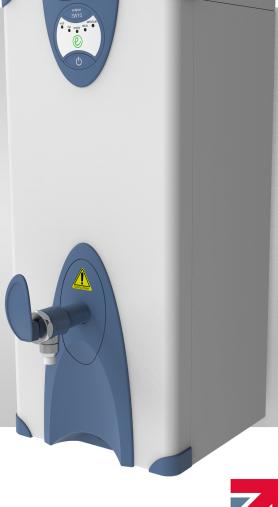

## **Key Features:**

- UK designed and made
- 10L rapid draw off
- Temperature controlled between 96°C and 97°C
- Easy install and service features removable front panel
- Energy-saving "eco" button which reduces the volume of boiling water by 50% at "off peak" times of demand
- Antimicrobial protection in the tap handle and spill tray
- Clear and unambiguous self-diagnostic display panel
- Integral scale-inhibitor technology
- Extended 2-year warranty
- No steam emissions
- Discrete on/off switch incorporated into moulding
- Competitively priced
- Cool-to-touch outer casing
- Push-fit and compression adapter included to simplify installation