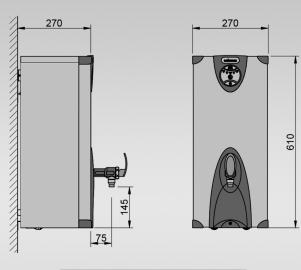

SIZE REF CASING RATING CAPACITY (including initial draw-off) DIMENSIONS (W x D x H)

10 LITRE 3W10-W WHITE 3kW 30 LITRES PER HOUR