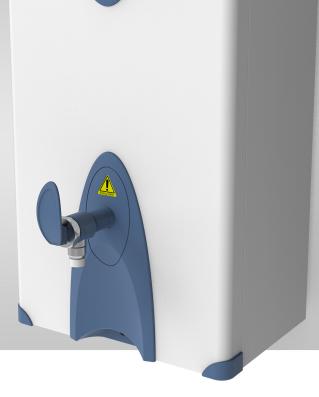

## **Key Features:**

- UK designed and made
- 15L rapid draw off
- Temperature controlled between 96°C and 97°C
- Easy install and service features removable front panel
- Energy-saving "eco" button which reduces the volume of boiling water by 50% at "off peak" times of demand
- Antimicrobial protection in the tap handle and spill tray
- Clear and unambiguous self-diagnostic display panel
- Integral scale-inhibitor technology
- Extended 2-year warranty
- No steam emissions
- Discrete on/off switch incorporated into moulding
- Competitively priced
- Cool-to-touch outer casing
- Push-fit and compression adapter included to simplify installation