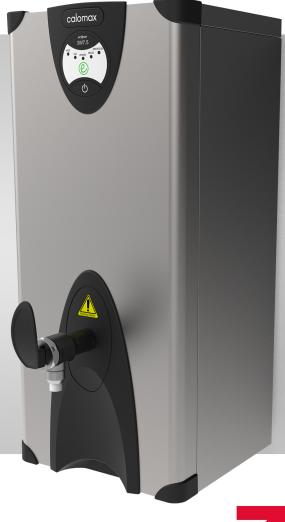

## ECLIPSE 3W7.5-SS

## **Key Features:**

- UK designed and made
- 7.5L rapid draw off
- Temperature controlled between 96°C and 97°C
- Easy install and service features removable front panel
- Energy-saving "eco" button which reduces the volume of boiling water by 50% at "off peak" times of demand
- Antimicrobial protection in the tap handle and spill tray
- Clear and unambiguous self-diagnostic display panel
- Integral scale-inhibitor technology
- Extended 2-year warranty
- No steam emissions
- Discrete on/off switch incorporated into moulding
- Competitively priced
- Cool-to-touch stainless steel outer casing
- Push-fit and compression adapter included to simplify installation