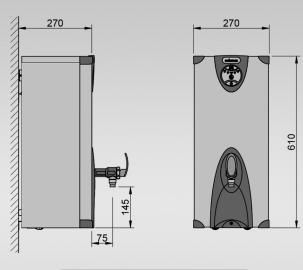

## ECLIPSE 3W7.5-SS







## **Key Features:**

- UK designed and made
- 7.5L rapid draw off
- Temperature controlled between 96°C and 97°C
- Easy install and service features removable front panel
- Energy-saving "eco" button which reduces the volume of boiling water by 50% at "off peak" times of demand
- Antimicrobial protection in the tap handle and spill tray
- Clear and unambiguous self-diagnostic display panel
- Integral scale-inhibitor technology
- Extended 2-year warranty
- No steam emissions
- Discrete on/off switch incorporated into moulding
- Competitively priced
- Cool-to-touch stainless steel outer casing
- Push-fit and compression adapter included to simplify installation