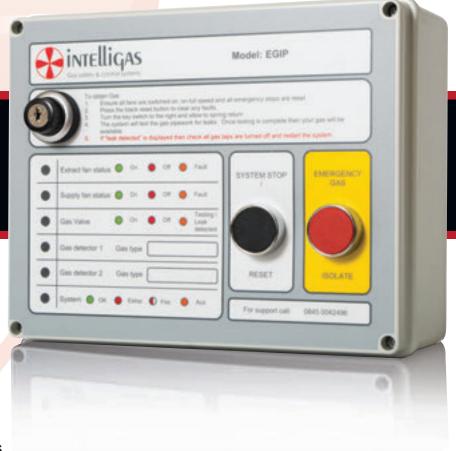

## **EGIP-1 Automatic Gas Proving & Interlock System**

The EGIP is a microprocessor based gas proving system. It provides compliance to regulatory requirements in the educational lab, boiler room and commercial kitchen. Using industry leading software, the EGIP can be set up on site using simple DIP switches within the panel. This makes it flexible, adaptable and extremely easy to install.

In lab system mode as well as being a gas proving system, it can monitor up to 2 CO2 detectors giving a warning level of increasing CO2 levels and shutting off the gas if the CO2 concentration gets too high. Outputs are provided for the control of external devices such as ventilation fans and window openers.

In Boiler room mode the system provides 2 zones of gas detection and can monitor flue dilution and fresh air fans. It provides compliance with BB100 and can signal boiler controls when the gas supply is successfully restored after a mains failure.

In kitchen mode the system can perform the task of a BS6173 interlock, gas proving system and can control extract and supply fan speeds relative to the CO2 in the working environment.

All in all the EGIP is a versatile and extremely reliable solution to modern day regulatory requirements.

### **Technical details:**

- Enclosure dimensions 240 x 195 x 90 (keyswitch protrudes upto 50mm more)
- Electrical supply 230v upto 700w depending on outputs used
- Outputs:230v gas valve output24v aux supply
  - 0 10v analogue

#### • Inputs:

Fan interlock
Fire alarm interlock
Auxiliary interlock)
Emergency stop interlock
Gas pressure switch
2 x 0 - 10v analogue