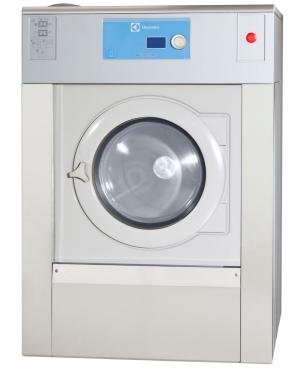

# Washer extractor W5240H

### Main options

- · Automatic liquid detergent supply (optional I/O board)
- · Connection to booking- /payment- system or coin meter

Images shown are a representation of the product only and variations may occur.