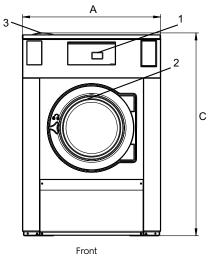

| Water and steam connection                                                                                                                              |                                                                                                                              | W5240H                                                                                                       |  |
|---------------------------------------------------------------------------------------------------------------------------------------------------------|------------------------------------------------------------------------------------------------------------------------------|--------------------------------------------------------------------------------------------------------------|--|
| Water valves<br>Water pressure<br>Capacity at 300 kPa<br>Drain valve<br>Draining capacity<br>Steam valve<br>Steam pressure<br>Liquid detergent supplies | DN<br>kPa<br>l/min<br>ø mm<br>l/min<br>DN<br>kPa                                                                             | 20<br>200-600<br>60<br>75<br>170<br>15<br>300-600<br>5                                                       |  |
| Floor requirements                                                                                                                                      |                                                                                                                              |                                                                                                              |  |
| Frequency of the dynamic force<br>Floor load at max extraction                                                                                          | Hz<br>kN                                                                                                                     | 16.8<br>5.2 ± 1.0                                                                                            |  |
| Sound levels                                                                                                                                            |                                                                                                                              |                                                                                                              |  |
| Sound power level (IEC 60704-2-4)<br>wash<br>extraction                                                                                                 | dB(A)<br>dB(A)                                                                                                               | 65<br>85                                                                                                     |  |
| Heat emission                                                                                                                                           |                                                                                                                              |                                                                                                              |  |
| % of installed power, max                                                                                                                               | 5                                                                                                                            |                                                                                                              |  |
| Shipping data**                                                                                                                                         |                                                                                                                              |                                                                                                              |  |
| Weight                                                                                                                                                  | net, kg                                                                                                                      | 425                                                                                                          |  |
| Shipping volume                                                                                                                                         | m <sup>3</sup>                                                                                                               | 1.82                                                                                                         |  |
| Accessories                                                                                                                                             |                                                                                                                              |                                                                                                              |  |
| Steel base<br>Hose kits for water or steam<br>Fluff collector                                                                                           | X<br>X<br>X                                                                                                                  |                                                                                                              |  |
| Dimensions in mm                                                                                                                                        |                                                                                                                              |                                                                                                              |  |
| A Width<br>B Depth<br>C Height<br>D<br>E<br>F<br>G<br>H<br>I<br>J<br>K<br>L<br>M<br>N<br>O                                                              |                                                                                                                              | 1020<br>1545<br>1462<br>557<br>990<br>1165<br>135<br>1364<br>401<br>301<br>1324<br>1244<br>333<br>100<br>359 |  |
| <ol> <li>Operating panel</li> <li>Door opening ø 435 mm</li> <li>Detergent box</li> <li>Cold water</li> <li>Hot water</li> <li>Re-used water</li> </ol> | <ul> <li>7 Drain</li> <li>8 Liquid detergent supply</li> <li>9 Electrical connection</li> <li>10 Steam connection</li> </ul> |                                                                                                              |  |