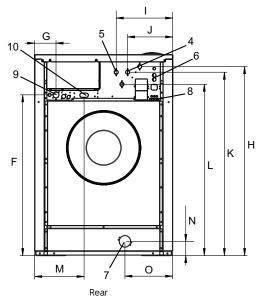

| Water and steam connection                                                                                                                              |                                                                                                                              | W5240H                                                                                                       |  |
|---------------------------------------------------------------------------------------------------------------------------------------------------------|------------------------------------------------------------------------------------------------------------------------------|--------------------------------------------------------------------------------------------------------------|--|
| Water valves<br>Water pressure<br>Capacity at 300 kPa<br>Drain valve<br>Draining capacity<br>Steam valve<br>Steam pressure<br>Liquid detergent supplies | DN<br>kPa<br>l/min<br>ø mm<br>l/min<br>DN<br>kPa                                                                             | 20<br>200-600<br>60<br>75<br>170<br>15<br>300-600<br>5                                                       |  |
| Floor requirements                                                                                                                                      |                                                                                                                              |                                                                                                              |  |
| Frequency of the dynamic force<br>Floor load at max extraction                                                                                          | Hz<br>kN                                                                                                                     | 16.8<br>5.2 ± 1.0                                                                                            |  |
| Sound levels                                                                                                                                            |                                                                                                                              |                                                                                                              |  |
| Sound power level (IEC 60704-2-4)<br>wash<br>extraction                                                                                                 | dB(A)<br>dB(A)                                                                                                               | 65<br>85                                                                                                     |  |
| Heat emission                                                                                                                                           |                                                                                                                              |                                                                                                              |  |
| % of installed power, max                                                                                                                               | 5                                                                                                                            |                                                                                                              |  |
| Shipping data**                                                                                                                                         |                                                                                                                              |                                                                                                              |  |
| Weight                                                                                                                                                  | net, kg                                                                                                                      | 425                                                                                                          |  |
| Shipping volume                                                                                                                                         | m <sup>3</sup>                                                                                                               | 1.82                                                                                                         |  |
| Accessories                                                                                                                                             |                                                                                                                              |                                                                                                              |  |
| Steel base<br>Hose kits for water or steam<br>Fluff collector                                                                                           | X<br>X<br>X                                                                                                                  |                                                                                                              |  |
| Dimensions in mm                                                                                                                                        |                                                                                                                              |                                                                                                              |  |
| A Width<br>B Depth<br>C Height<br>D<br>E<br>F<br>G<br>H<br>I<br>J<br>K<br>L<br>M<br>N<br>O                                                              |                                                                                                                              | 1020<br>1545<br>1462<br>557<br>990<br>1165<br>135<br>1364<br>401<br>301<br>1324<br>1244<br>333<br>100<br>359 |  |
| <ol> <li>Operating panel</li> <li>Door opening ø 435 mm</li> <li>Detergent box</li> <li>Cold water</li> <li>Hot water</li> <li>Re-used water</li> </ol> | <ul> <li>7 Drain</li> <li>8 Liquid detergent supply</li> <li>9 Electrical connection</li> <li>10 Steam connection</li> </ul> |                                                                                                              |  |