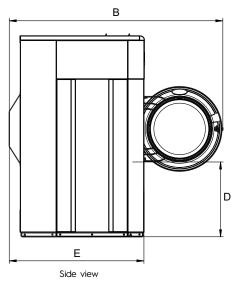

| Water and steam connection                                                                                                                              |                                                                                                                              | W5240H                                                                                                       |  |
|---------------------------------------------------------------------------------------------------------------------------------------------------------|------------------------------------------------------------------------------------------------------------------------------|--------------------------------------------------------------------------------------------------------------|--|
| Water valves<br>Water pressure<br>Capacity at 300 kPa<br>Drain valve<br>Draining capacity<br>Steam valve<br>Steam pressure<br>Liquid detergent supplies | DN<br>kPa<br>l/min<br>ø mm<br>l/min<br>DN<br>kPa                                                                             | 20<br>200-600<br>60<br>75<br>170<br>15<br>300-600<br>5                                                       |  |
| Floor requirements                                                                                                                                      |                                                                                                                              |                                                                                                              |  |
| Frequency of the dynamic force<br>Floor load at max extraction                                                                                          | Hz<br>kN                                                                                                                     | 16.8<br>5.2 ± 1.0                                                                                            |  |
| Sound levels                                                                                                                                            |                                                                                                                              |                                                                                                              |  |
| Sound power level (IEC 60704-2-4)<br>wash<br>extraction                                                                                                 | dB(A)<br>dB(A)                                                                                                               | 65<br>85                                                                                                     |  |
| Heat emission                                                                                                                                           |                                                                                                                              |                                                                                                              |  |
| % of installed power, max                                                                                                                               | 5                                                                                                                            |                                                                                                              |  |
| Shipping data**                                                                                                                                         |                                                                                                                              |                                                                                                              |  |
| Weight                                                                                                                                                  | net, kg                                                                                                                      | 425                                                                                                          |  |
| Shipping volume                                                                                                                                         | m <sup>3</sup>                                                                                                               | 1.82                                                                                                         |  |
| Accessories                                                                                                                                             |                                                                                                                              |                                                                                                              |  |
| Steel base<br>Hose kits for water or steam<br>Fluff collector                                                                                           | X<br>X<br>X                                                                                                                  |                                                                                                              |  |
| Dimensions in mm                                                                                                                                        |                                                                                                                              |                                                                                                              |  |
| A Width<br>B Depth<br>C Height<br>D<br>E<br>F<br>G<br>H<br>I<br>J<br>K<br>L<br>M<br>N<br>O                                                              |                                                                                                                              | 1020<br>1545<br>1462<br>557<br>990<br>1165<br>135<br>1364<br>401<br>301<br>1324<br>1244<br>333<br>100<br>359 |  |
| <ol> <li>Operating panel</li> <li>Door opening ø 435 mm</li> <li>Detergent box</li> <li>Cold water</li> <li>Hot water</li> <li>Re-used water</li> </ol> | <ul> <li>7 Drain</li> <li>8 Liquid detergent supply</li> <li>9 Electrical connection</li> <li>10 Steam connection</li> </ul> |                                                                                                              |  |