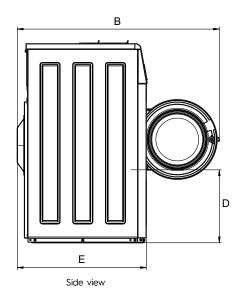

| Water and steam connection                                                                                                                              |                                                                                                                              | W575H                                                                                                   |  |  |
|---------------------------------------------------------------------------------------------------------------------------------------------------------|------------------------------------------------------------------------------------------------------------------------------|---------------------------------------------------------------------------------------------------------|--|--|
| Water valves<br>Water pressure<br>Capacity at 300 kPa<br>Drain valve<br>Draining capacity<br>Steam valve<br>Steam pressure<br>Liquid detergent supplies | DN<br>kPa<br>l/min<br>ø mm<br>l/min<br>DN<br>kPa                                                                             | 20<br>200-600<br>20<br>50/75<br>170<br>15<br>300-600<br>5                                               |  |  |
| Floor requirements                                                                                                                                      |                                                                                                                              |                                                                                                         |  |  |
| Frequency of the dynamic force<br>Floor load at max extraction                                                                                          | Hz<br>kN                                                                                                                     | 20.8<br>1.9 ± 0.5                                                                                       |  |  |
| Sound levels                                                                                                                                            |                                                                                                                              |                                                                                                         |  |  |
| Sound power level (IEC 60704-2-4)<br>wash<br>extraction                                                                                                 | dB(A)<br>dB(A)                                                                                                               | 60<br>75                                                                                                |  |  |
| Heat emission                                                                                                                                           |                                                                                                                              |                                                                                                         |  |  |
| % of installed power, max                                                                                                                               | 5                                                                                                                            |                                                                                                         |  |  |
| Shipping data**                                                                                                                                         |                                                                                                                              |                                                                                                         |  |  |
| Weight                                                                                                                                                  | net, kg                                                                                                                      | 158                                                                                                     |  |  |
| Shipping volume                                                                                                                                         | m <sup>3</sup>                                                                                                               | 0.81                                                                                                    |  |  |
| Accessories                                                                                                                                             |                                                                                                                              |                                                                                                         |  |  |
| Steel base<br>Hose kits for water or steam<br>Fluff collector                                                                                           | x<br>x<br>x                                                                                                                  |                                                                                                         |  |  |
| Dimensions in mm                                                                                                                                        |                                                                                                                              |                                                                                                         |  |  |
| A Width<br>B Depth<br>C Height<br>D<br>E<br>F<br>G<br>H<br>I<br>J<br>K<br>L<br>M<br>N<br>O                                                              |                                                                                                                              | 720<br>1130<br>1132<br>408<br>721<br>831<br>80<br>1030<br>224<br>124<br>1010<br>910<br>278<br>98<br>239 |  |  |
| <ol> <li>Operating panel</li> <li>Door opening ø 310 mm</li> <li>Detergent box</li> <li>Cold water</li> <li>Hot water</li> <li>Re-used water</li> </ol> | <ul> <li>7 Drain</li> <li>8 Liquid detergent supply</li> <li>9 Electrical connection</li> <li>10 Steam connection</li> </ul> |                                                                                                         |  |  |