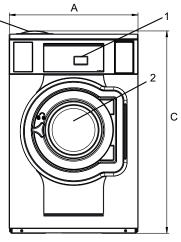

| Water and steam connection                                                                                                                              |                                                                                                                              | W575H                                                                                                   |  |  |
|---------------------------------------------------------------------------------------------------------------------------------------------------------|------------------------------------------------------------------------------------------------------------------------------|---------------------------------------------------------------------------------------------------------|--|--|
| Water valves<br>Water pressure<br>Capacity at 300 kPa<br>Drain valve<br>Draining capacity<br>Steam valve<br>Steam pressure<br>Liquid detergent supplies | DN<br>kPa<br>l/min<br>ø mm<br>l/min<br>DN<br>kPa                                                                             | 20<br>200-600<br>20<br>50/75<br>170<br>15<br>300-600<br>5                                               |  |  |
| Floor requirements                                                                                                                                      |                                                                                                                              |                                                                                                         |  |  |
| Frequency of the dynamic force<br>Floor load at max extraction                                                                                          | Hz<br>kN                                                                                                                     | 20.8<br>1.9 ± 0.5                                                                                       |  |  |
| Sound levels                                                                                                                                            |                                                                                                                              |                                                                                                         |  |  |
| Sound power level (IEC 60704-2-4)<br>wash<br>extraction                                                                                                 | dB(A)<br>dB(A)                                                                                                               | 60<br>75                                                                                                |  |  |
| Heat emission                                                                                                                                           |                                                                                                                              |                                                                                                         |  |  |
| % of installed power, max                                                                                                                               | 5                                                                                                                            |                                                                                                         |  |  |
| Shipping data**                                                                                                                                         |                                                                                                                              |                                                                                                         |  |  |
| Weight                                                                                                                                                  | net, kg                                                                                                                      | 158                                                                                                     |  |  |
| Shipping volume                                                                                                                                         | m <sup>3</sup>                                                                                                               | 0.81                                                                                                    |  |  |
| Accessories                                                                                                                                             |                                                                                                                              |                                                                                                         |  |  |
| Steel base<br>Hose kits for water or steam<br>Fluff collector                                                                                           | x<br>x<br>x                                                                                                                  |                                                                                                         |  |  |
| Dimensions in mm                                                                                                                                        |                                                                                                                              |                                                                                                         |  |  |
| A Width<br>B Depth<br>C Height<br>D<br>E<br>F<br>G<br>H<br>I<br>J<br>K<br>L<br>M<br>N<br>O                                                              |                                                                                                                              | 720<br>1130<br>1132<br>408<br>721<br>831<br>80<br>1030<br>224<br>124<br>1010<br>910<br>278<br>98<br>239 |  |  |
| <ol> <li>Operating panel</li> <li>Door opening ø 310 mm</li> <li>Detergent box</li> <li>Cold water</li> <li>Hot water</li> <li>Re-used water</li> </ol> | <ul> <li>7 Drain</li> <li>8 Liquid detergent supply</li> <li>9 Electrical connection</li> <li>10 Steam connection</li> </ul> |                                                                                                         |  |  |