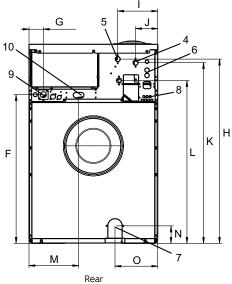

| Water and steam connection                                                                                                                              |                                                                                                                              | W575H                                                                                                   |  |  |
|---------------------------------------------------------------------------------------------------------------------------------------------------------|------------------------------------------------------------------------------------------------------------------------------|---------------------------------------------------------------------------------------------------------|--|--|
| Water valves<br>Water pressure<br>Capacity at 300 kPa<br>Drain valve<br>Draining capacity<br>Steam valve<br>Steam pressure<br>Liquid detergent supplies | DN<br>kPa<br>l/min<br>ø mm<br>l/min<br>DN<br>kPa                                                                             | 20<br>200-600<br>20<br>50/75<br>170<br>15<br>300-600<br>5                                               |  |  |
| Floor requirements                                                                                                                                      |                                                                                                                              |                                                                                                         |  |  |
| Frequency of the dynamic force<br>Floor load at max extraction                                                                                          | Hz<br>kN                                                                                                                     | 20.8<br>1.9 ± 0.5                                                                                       |  |  |
| Sound levels                                                                                                                                            |                                                                                                                              |                                                                                                         |  |  |
| Sound power level (IEC 60704-2-4)<br>wash<br>extraction                                                                                                 | dB(A)<br>dB(A)                                                                                                               | 60<br>75                                                                                                |  |  |
| Heat emission                                                                                                                                           |                                                                                                                              |                                                                                                         |  |  |
| % of installed power, max                                                                                                                               | 5                                                                                                                            |                                                                                                         |  |  |
| Shipping data**                                                                                                                                         |                                                                                                                              |                                                                                                         |  |  |
| Weight                                                                                                                                                  | net, kg                                                                                                                      | 158                                                                                                     |  |  |
| Shipping volume                                                                                                                                         | m <sup>3</sup>                                                                                                               | 0.81                                                                                                    |  |  |
| Accessories                                                                                                                                             |                                                                                                                              |                                                                                                         |  |  |
| Steel base<br>Hose kits for water or steam<br>Fluff collector                                                                                           | x<br>x<br>x                                                                                                                  |                                                                                                         |  |  |
| Dimensions in mm                                                                                                                                        |                                                                                                                              |                                                                                                         |  |  |
| A Width<br>B Depth<br>C Height<br>D<br>E<br>F<br>G<br>H<br>I<br>J<br>K<br>L<br>M<br>N<br>O                                                              |                                                                                                                              | 720<br>1130<br>1132<br>408<br>721<br>831<br>80<br>1030<br>224<br>124<br>1010<br>910<br>278<br>98<br>239 |  |  |
| <ol> <li>Operating panel</li> <li>Door opening ø 310 mm</li> <li>Detergent box</li> <li>Cold water</li> <li>Hot water</li> <li>Re-used water</li> </ol> | <ul> <li>7 Drain</li> <li>8 Liquid detergent supply</li> <li>9 Electrical connection</li> <li>10 Steam connection</li> </ul> |                                                                                                         |  |  |