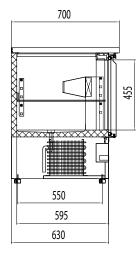

Cabinet supplied with castors and feet fitted. Diagram shows height with feet, castors add 40mm to height.

Interlevin

| Model   | Description     |              | Dime<br>H  | nsions<br>W  | (mm)<br>D  | Kg | Gross Int.<br>Volume    | Net Useable<br>Vol. | kWh/<br>Annum | No. of<br>Shelves | Price  | Energy<br>Rating | Next<br>Day |
|---------|-----------------|--------------|------------|--------------|------------|----|-------------------------|---------------------|---------------|-------------------|--------|------------------|-------------|
| ESL900  | Stainless Steel | Ext.<br>Int. | 920<br>500 | 900<br>830   | 700<br>595 | 72 | 300ltr<br>(10.59 cu.ft) | 169ltr              | 423           | 1 Per<br>door     | £850   | Α                | /           |
| ESL1365 | Stainless Steel | Ext.<br>Int. | 920<br>500 | 1365<br>1295 | 700<br>595 | 90 | 380ltr<br>(13.41 cu.ft) | 254ltr              | 584           | 1 Per<br>door     | £1,195 | Α                | /           |