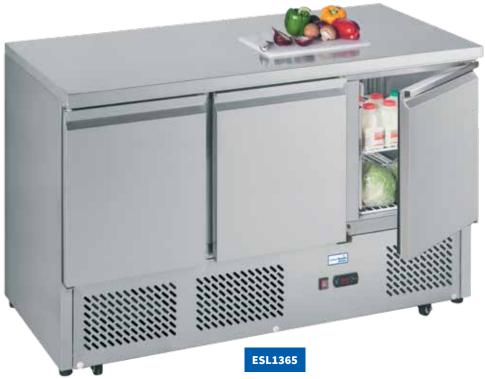

Cabinet supplied with castors and feet fitted. Diagram shows height with feet, castors add 40mm to height.

Interlevin

| Model   | Description     |              | Dime<br>H  | nsions<br>W  | (mm)<br>D  | Kg | Gross Int.<br>Volume    | Net Useable<br>Vol. | kWh/<br>Annum | No. of<br>Shelves | Price  | Energy<br>Rating | Next<br>Day |
|---------|-----------------|--------------|------------|--------------|------------|----|-------------------------|---------------------|---------------|-------------------|--------|------------------|-------------|
| ESL900  | Stainless Steel | Ext.<br>Int. | 920<br>500 | 900<br>830   | 700<br>595 | 72 | 300ltr<br>(10.59 cu.ft) | 169ltr              | 423           | 1 Per<br>door     | £850   | Α                | /           |
| ESL1365 | Stainless Steel | Ext.<br>Int. | 920<br>500 | 1365<br>1295 | 700<br>595 | 90 | 380ltr<br>(13.41 cu.ft) | 254ltr              | 584           | 1 Per<br>door     | £1,195 | Α                | /           |