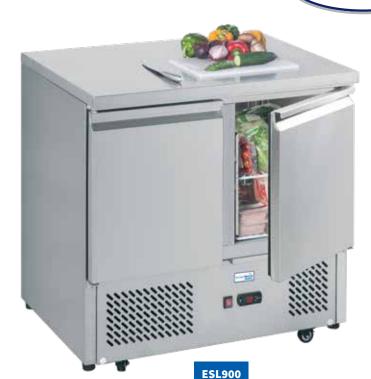

Cabinet supplied with castors and feet fitted. Diagram shows height with feet, castors add 40mm to height.

Interlevin

| Model   | Description     |              | Dime<br>H  | nsions<br>W  | (mm)<br>D  | Kg | Gross Int.<br>Volume    | Net Useable<br>Vol. | kWh/<br>Annum | No. of<br>Shelves | Price  | Energy<br>Rating | Next<br>Day |
|---------|-----------------|--------------|------------|--------------|------------|----|-------------------------|---------------------|---------------|-------------------|--------|------------------|-------------|
| ESL900  | Stainless Steel | Ext.<br>Int. | 920<br>500 | 900<br>830   | 700<br>595 | 72 | 300ltr<br>(10.59 cu.ft) | 169ltr              | 423           | 1 Per<br>door     | £850   | Α                | /           |
| ESL1365 | Stainless Steel | Ext.<br>Int. | 920<br>500 | 1365<br>1295 | 700<br>595 | 90 | 380ltr<br>(13.41 cu.ft) | 254ltr              | 584           | 1 Per<br>door     | £1,195 | Α                | /           |