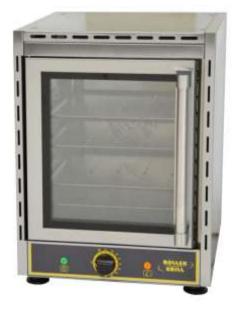

## The FCV280

This "Slim Line" version of our popular 28 L oven is designed for when space is at a premium. The FCV280 features a powerful fan and specific ventilation for homogeneous cooking or reheating of a variety of food from croissants, rolls and pastries to pies, pasties and ready meals. The FCV280 is perfect for all your part baked goods, for example:

- Frozen croissants just 16 min @ 180'c
- Frozen rolls / demi baguettes just 18 min @ 220'c

From cold this powerful oven will achieve 230'C in just 12 minutes

Features: 2 hour timer; internal light; 230'c thermostat; twin glass door. Supplied with 2 perforated baking trays, (5 shelf positions), + crumb tray.