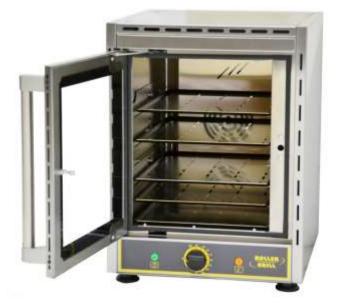

## The FCV280

This "Slim Line" version of our popular 28 L oven is designed for when space is at a premium. The FCV280 features a powerful fan and specific ventilation for homogeneous cooking or reheating of a variety of food from croissants, rolls and pastries to pies, pasties and ready meals. The FCV280 is perfect for all your part baked goods, for example:

- Frozen croissants just 16 min @ 180'c
- Frozen rolls / demi baguettes just 18 min @ 220'c

From cold this powerful oven will achieve 230'C in just 12 minutes

Features: 2 hour timer; internal light; 230'c thermostat; twin glass door. Supplied with 2 perforated baking trays, (5 shelf positions), + crumb tray.