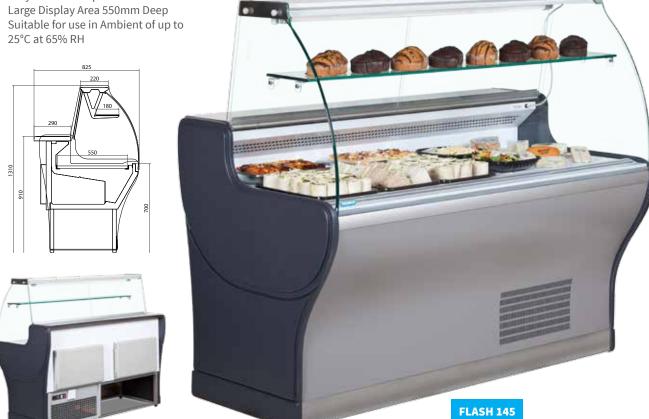

### **Product Description**

The design of the Flash range means the unit is only 825mm deep making it ideal to go through most doors and to fit in smaller shops, the intelligent placement of the evaporator means that you get a 550mm deep deck, significantly more than on most slimline serve overs. The curved design of the front also makes it stand out from the crowd. A low volume fan ensure even cooling over the whole deck while not drying out food on display and rear sliding doors to the rear are fitted as standard and help keep the cold in. An ideal addition to a deli or cafe where space is at a premium but you need to maximise your display area.

#### Features and Benefits

- Fan Assisted Cooling
- **Ambient Shelf**
- **Fully Automatic Operation**
- Stainless steel interior
- Switchable interior light
- Digital temperature display and controller
- Refrigerated understorage
- 13amp socket at rear for scales/till
- Adjustable temperature
- Adjustable feet
- Rear Sliding Doors
- Only 825mm deep

| Technical Specifications |                 |
|--------------------------|-----------------|
| Temperature Range        | +1/+6°C         |
| Refrigerant              | R404a           |
| Type of Defrost          | Automatic       |
| Exterior Finish          | Grey            |
| Interior Finish          | Stainless Steel |
| Power Required           | 13 Amp          |
| Max Ambient              | 25°C at 60% RH  |
| Climate Class            | 3               |