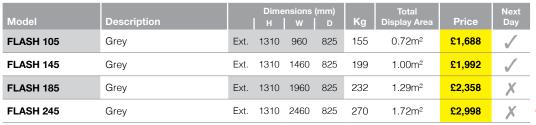

| Technical Specifications |                 |
|--------------------------|-----------------|
| Temperature Range        | +1/+6°C         |
| Refrigerant              | R404a           |
| Type of Defrost          | Automatic       |
| Exterior Finish          | Grey            |
| Interior Finish          | Stainless Steel |
| Power Required           | 13 Amp          |
| Max Ambient              | 25°C at 60% RH  |
| Climate Class            | 3               |