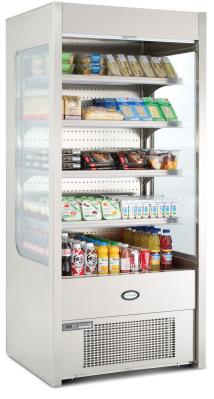

"Built in our world class British manufacturing facility" Exceptional display capacity on a small footprint

Image left: Pro Multideck with nightblind and glass end panels

| Nightblind with glass end panels                               | FMSI    |
|----------------------------------------------------------------|---------|
| Dimensions (w x d x h) mm                                      | 695 x 6 |
| No. of shelves (inc. base)                                     |         |
| Shelf 1-3 dimensions/Base depths (mm)                          | 593 x 4 |
| Temperature rating                                             | M2 (+2  |
| Energy saviing Acrylic doors                                   | Option  |
| Undershelf lighting                                            | Option  |
| Polished mirror finish                                         | Option  |
| Refrigerant                                                    | R404a   |
| Slimline Multideck<br>Roller shutter and full solid end panels | FMSI    |
| Dimensions (w x d x h) mm                                      | 695 x 7 |
| Pro Multideck<br>Nightblind with glass end panels              | FMPI    |
| Dimensions (w x d x h) mm                                      | 895 x 7 |
|                                                                |         |