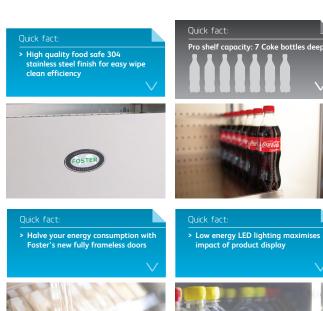

## features & benefits

- > Exemplary British design and manufacturing
- > Class leading capacity and features
- Unbeatable reliability across a range of 20 models
- Lockable security shutter available across the range – keeping your goods safe overnight and preventing tampering
- Bright, clean and energy efficient LED lighting. Undershelf lighting option available
- High quality food safe 304 stainless steel front and interior for easy wipe clean efficiency
- > Fully automatic defrost for efficient operation
- Intelligent controller with easy to read digital display
- > Advanced airflow technology merchandise maintained at an even temperature throughout the unit
- Energy saving retractable 'soft closing mechanism' nightblind as standard
- Fully removable shelves & supports for flexible positioning and easy cleaning
- > Price ticket strips fitted as standard
- > Unrivalled service and customer support