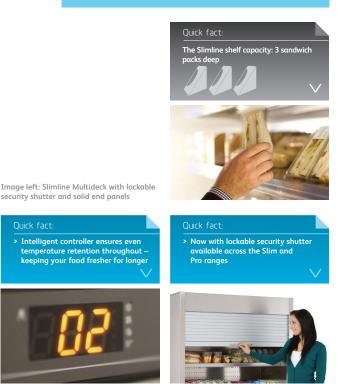

## features & benefits

- > Exemplary British design and manufacturing
- > Class leading capacity and features
- Unbeatable reliability across a range of 20 models
- Lockable security shutter available across the range – keeping your goods safe overnight and preventing tampering
- Bright, clean and energy efficient LED lighting. Undershelf lighting option available
- High quality food safe 304 stainless steel front and interior for easy wipe clean efficiency
- > Fully automatic defrost for efficient operation
- Intelligent controller with easy to read digital display
- > Advanced airflow technology merchandise maintained at an even temperature throughout the unit
- Energy saving retractable 'soft closing mechanism' nightblind as standard
- Fully removable shelves & supports for flexible positioning and easy cleaning
- > Price ticket strips fitted as standard
- > Unrivalled service and customer support

"Built in our world class British manufacturing facility" Exceptional display capacity on a small footprint

Image left: Pro Multideck with nightblind and glass end panels

| Nightblind with glass end panels                               | FMSI    |
|----------------------------------------------------------------|---------|
| Dimensions (w x d x h) mm                                      | 695 x 6 |
| No. of shelves (inc. base)                                     |         |
| Shelf 1-3 dimensions/Base depths (mm)                          | 593 x 4 |
| Temperature rating                                             | M2 (+2  |
| Energy saviing Acrylic doors                                   | Option  |
| Undershelf lighting                                            | Option  |
| Polished mirror finish                                         | Option  |
| Refrigerant                                                    | R404a   |
| Slimline Multideck<br>Roller shutter and full solid end panels | FMSI    |
| Dimensions (w x d x h) mm                                      | 695 x 7 |
| Pro Multideck<br>Nightblind with glass end panels              | FMPI    |
| Dimensions (w x d x h) mm                                      | 895 x 7 |
|                                                                |         |