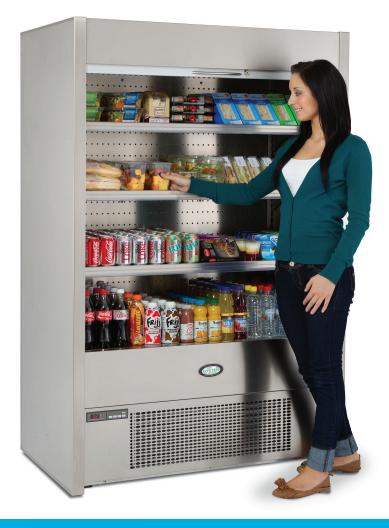

## Stylish | Performance | Merchandiser

From convenience stores and cafes to bakeries and supermarkets the new, highly sophisticated Foster Multideck range comprises a compact but high-volume 'Slimline' cabinet alongside the ultimate, large capacity 'Pro' cabinet range.

Keep your grab-and-go products well displayed, looking good and tasting fresh...

Multideck | Professional Merchandising

## features & benefits

- > Exemplary British design and manufacturing
- > Class leading capacity and features
- Unbeatable reliability across a range of 20 models
- Lockable security shutter available across the range – keeping your goods safe overnight and preventing tampering
- Bright, clean and energy efficient LED lighting. Undershelf lighting option available
- High quality food safe 304 stainless steel front and interior for easy wipe clean efficiency
- > Fully automatic defrost for efficient operation
- Intelligent controller with easy to read digital display
- > Advanced airflow technology merchandise maintained at an even temperature throughout the unit
- Energy saving retractable 'soft closing mechanism' nightblind as standard
- Fully removable shelves & supports for flexible positioning and easy cleaning
- > Price ticket strips fitted as standard
- > Unrivalled service and customer support