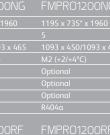

"Built in our world class British manufacturing facility" Exceptional display capacity on a small footprint

Image left: Pro Multideck with nightblind and glass end panels

| Nightblind with glass end panels                               | FMSI    |
|----------------------------------------------------------------|---------|
| Dimensions (w x d x h) mm                                      | 695 x 6 |
| No. of shelves (inc. base)                                     |         |
| Shelf 1-3 dimensions/Base depths (mm)                          | 593 x 4 |
| Temperature rating                                             | M2 (+2  |
| Energy saviing Acrylic doors                                   | Option  |
| Undershelf lighting                                            | Option  |
| Polished mirror finish                                         | Option  |
| Refrigerant                                                    | R404a   |
| Slimline Multideck<br>Roller shutter and full solid end panels | FMSI    |
| Dimensions (w x d x h) mm                                      | 695 x 7 |
| Pro Multideck<br>Nightblind with glass end panels              | FMPI    |
| Dimensions (w x d x h) mm                                      | 895 x 7 |
|                                                                |         |

| sions (w x d x n) mm                          | 89 |
|-----------------------------------------------|----|
|                                               |    |
| -4 dimensions/Base depths (mm)                | 79 |
| rature rating                                 | Ma |
|                                               |    |
| helf lighting                                 | Op |
| d mirror finish                               | Op |
| erant                                         | R4 |
| ıltideck<br>shutter and full solid end panels | F١ |

Pro M

| •   |      |
|-----|------|
| FMS | 5LIM |

| 1/95 X / 55 X 1900    |
|-----------------------|
|                       |
| 1693 x 450/1693 x 465 |
| M2 (+2/+4°C)          |
|                       |
| Optional              |
| Optional              |
| R404a                 |
|                       |