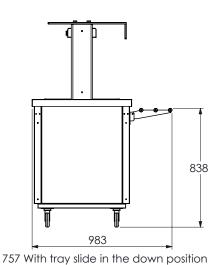

### **FS-AW2 LINE DRAWING**

Dimensions in mm

| Model Specification                 | FS-AW2       | FS-AW3        | FS-AW4        | FS-AW5        |
|-------------------------------------|--------------|---------------|---------------|---------------|
| Dimensions (w x d x h) mm           | 860x700x900  | 1160x700x900  | 1495x700x900  | 1830x700x900  |
| Temperature Range (°C)              | N/A          | N/A           | N/A           | N/A           |
| Total Power KW)                     | 0.01         | 0.02          | 0.02          | 0.03          |
| Plug Type                           | 13 Amp       | 13 Amp        | 13 Amp        | 13 Amp        |
| Weight Packed (kg)                  | 96           | 136           | 150.5         | 191.5         |
| Weight Unpacked (kg)                | 86           | 108           | 128.5         | 169.5         |
| Dimensions incl. Gantry & Trayslide | 860x983x1440 | 1160x983x1440 | 1495x983x1440 | 1830x983x1440 |