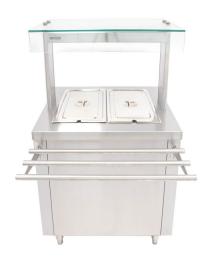

# AMBIENT CUPBOARD WITH CHILLED WELL AND LED ILLUMINATED GANTRY

Flexi-Serve mobile ambient cupboard with chilled well. Available in 4 size options. The stainless steel top accommodates between 2 and 5 1/1 GN pans at 150mm deep. 1/1 GN eutectic plates provide up to 2 hours chilled service - no power required.

#### **FEATURES**

- Stainless steel plain top provides large work or display area
- Ambient cupboard with rodded shelves provides generous storage and is GN compatible
- Removable cupboard shelves and supports makes cleaning easier, shelves fit in a dishwasher
- Removable and interchangeable fascia panels

- Adjustable cupboard shelf positions offers increased flexibility and capacity when required
- Narrow 700mm width fits easily through doorways
- 4 locking castors makes it easy to move for cleaning or storage
- Tubular tray slide supplied as standard