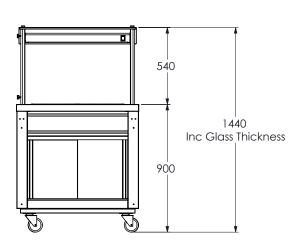

| Model Specification                 | FS-AW2       | FS-AW3        | FS-AW4        | FS-AW5        |
|-------------------------------------|--------------|---------------|---------------|---------------|
| Dimensions (w x d x h) mm           | 860x700x900  | 1160x700x900  | 1495x700x900  | 1830x700x900  |
| Temperature Range (°C)              | N/A          | N/A           | N/A           | N/A           |
| Total Power KW)                     | 0.01         | 0.02          | 0.02          | 0.03          |
| Plug Type                           | 13 Amp       | 13 Amp        | 13 Amp        | 13 Amp        |
| Weight Packed (kg)                  | 96           | 136           | 150.5         | 191.5         |
| Weight Unpacked (kg)                | 86           | 108           | 128.5         | 169.5         |
| Dimensions incl. Gantry & Trayslide | 860x983x1440 | 1160x983x1440 | 1495x983x1440 | 1830x983x1440 |

### **FS-AW2 LINE DRAWING**

Dimensions in mm