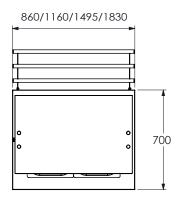

| Model Specification                 | FS-AW2       | FS-AW3        | FS-AW4        | FS-AW5        |
|-------------------------------------|--------------|---------------|---------------|---------------|
| Dimensions (w x d x h) mm           | 860x700x900  | 1160x700x900  | 1495x700x900  | 1830x700x900  |
| Temperature Range (°C)              | N/A          | N/A           | N/A           | N/A           |
| Total Power KW)                     | 0.01         | 0.02          | 0.02          | 0.03          |
| Plug Type                           | 13 Amp       | 13 Amp        | 13 Amp        | 13 Amp        |
| Weight Packed (kg)                  | 96           | 136           | 150.5         | 191.5         |
| Weight Unpacked (kg)                | 86           | 108           | 128.5         | 169.5         |
| Dimensions incl. Gantry & Trayslide | 860x983x1440 | 1160x983x1440 | 1495x983x1440 | 1830x983x1440 |