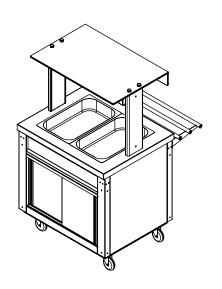

# AMBIENT CUPBOARD WITH CHILLED WELL AND LED ILLUMINATED GANTRY

Flexi-Serve mobile ambient cupboard with chilled well. Available in 4 size options. The stainless steel top accommodates between 2 and 5 1/1 GN pans at 150mm deep. 1/1 GN eutectic plates provide up to 2 hours chilled service - no power required.

#### **FEATURES**

- Stainless steel plain top provides large work or display area
- Ambient cupboard with rodded shelves provides generous storage and is GN compatible
- Removable cupboard shelves and supports makes cleaning easier, shelves fit in a dishwasher
- Removable and interchangeable fascia panels

- Adjustable cupboard shelf positions offers increased flexibility and capacity when required
- Narrow 700mm width fits easily through doorways
- 4 locking castors makes it easy to move for cleaning or storage
- Tubular tray slide supplied as standard