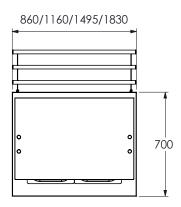

| Model Specification                 | FS-HBW2            | FS-HBW3            | FS-HBW4            | FS-HBW5            |
|-------------------------------------|--------------------|--------------------|--------------------|--------------------|
| Dimensions (w x d x h) mm           | 860x700x900        | 1160x700x900       | 1495x700x900       | 1830x700x900       |
| Temperature Range (°C)              | 30-90              | 30-90              | 30-90              | 30-90              |
| Total Power KW)                     | 2.2                | 2.9                | 2.9                | 2.85               |
| Plug Type                           | 16 Amp<br>Commando | 16 Amp<br>Commando | 32 Amp<br>Commando | 32 Amp<br>Commando |
| Weight Packed (kg)                  | 96                 | 136                | 150.5              | 191.5              |
| Weight Unpacked (kg)                | 86                 | 108                | 128.5              | 169.5              |
| Dimensions incl. Gantry & Trayslide | 860x983x1440       | 1160x983x1440      | 1495x983x1440      | 1830x983x1440      |

#### FS-HBW2 LINE DRAWING

Dimensions in mm

757 With tray slide in the down position