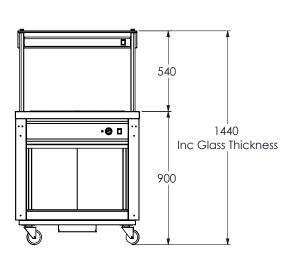

| Model Specification                 | FS-HBW2            | FS-HBW3            | FS-HBW4            | FS-HBW5            |
|-------------------------------------|--------------------|--------------------|--------------------|--------------------|
| Dimensions (w x d x h) mm           | 860x700x900        | 1160x700x900       | 1495x700x900       | 1830x700x900       |
| Temperature Range (°C)              | 30-90              | 30-90              | 30-90              | 30-90              |
| Total Power KW)                     | 2.2                | 2.9                | 2.9                | 2.85               |
| Plug Type                           | 16 Amp<br>Commando | 16 Amp<br>Commando | 32 Amp<br>Commando | 32 Amp<br>Commando |
| Weight Packed (kg)                  | 96                 | 136                | 150.5              | 191.5              |
| Weight Unpacked (kg)                | 86                 | 108                | 128.5              | 169.5              |
| Dimensions incl. Gantry & Trayslide | 860x983x1440       | 1160x983x1440      | 1495x983x1440      | 1830x983x1440      |

#### FS-HBW2 LINE DRAWING

Dimensions in mm

757 With tray slide in the down position