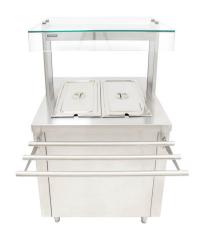

## HOT CUPBOARD WITH WET WELL BAIN MARIE AND QUARTZ HEATED GANTRY

Flexi-Serve mobile hot cupboard with wet bain marie top. Available in 4 size options to accommodate between 2 and 5 1/1 GN pans at 150mm deep. Designed to run on one plug to minimise power consumption, whilst keeping food at the optimal serving temperature. Use as a single servery or combine with other Flexi-Serve modules to create your perfect counter layout.

### **FEATURES**

- GN compatible wet-well Bain Marie accommodates 150mm deep pans, bridging bars supplied
- Fan assisted hot cupboard with wire shelves holds food at ideal temperature for service
- Removable hot cupboard shelves and supports makes cleaning easier, shelves fit in a dishwasher
- Removable and interchangeable fascia panels

- Adjustable hot cupboard shelf positions offer increased flexibility and capacity when required
- Narrow 700mm width fits easily through doorways
- 4 locking castors makes it easy to move for cleaning or storage
- Tubular tray slide supplied as standard