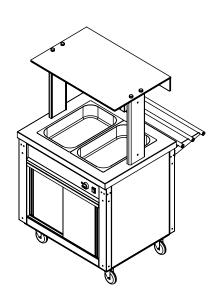

## HOT CUPBOARD WITH WET WELL BAIN MARIE AND QUARTZ HEATED GANTRY

Flexi-Serve mobile hot cupboard with wet bain marie top. Available in 4 size options to accommodate between 2 and 5 1/1 GN pans at 150mm deep. Designed to run on one plug to minimise power consumption, whilst keeping food at the optimal serving temperature. Use as a single servery or combine with other Flexi-Serve modules to create your perfect counter layout.

### **FEATURES**

- GN compatible wet-well Bain Marie accommodates 150mm deep pans, bridging bars supplied
- Fan assisted hot cupboard with wire shelves holds food at ideal temperature for service
- Removable hot cupboard shelves and supports makes cleaning easier, shelves fit in a dishwasher
- Removable and interchangeable fascia panels