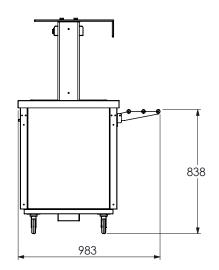

| Model Specification                 | FS-HBW2            | FS-HBW3            | FS-HBW4            | FS-HBW5            |
|-------------------------------------|--------------------|--------------------|--------------------|--------------------|
| Dimensions (w x d x h) mm           | 860x700x900        | 1160x700x900       | 1495x700x900       | 1830x700x900       |
| Temperature Range (°C)              | 30-90              | 30-90              | 30-90              | 30-90              |
| Total Power KW)                     | 2.2                | 2.9                | 2.9                | 2.85               |
| Plug Type                           | 16 Amp<br>Commando | 16 Amp<br>Commando | 32 Amp<br>Commando | 32 Amp<br>Commando |
| Weight Packed (kg)                  | 96                 | 136                | 150.5              | 191.5              |
| Weight Unpacked (kg)                | 86                 | 108                | 128.5              | 169.5              |
| Dimensions incl. Gantry & Trayslide | 860x983x1440       | 1160x983x1440      | 1495x983x1440      | 1830x983x1440      |

#### FS-HBW2 LINE DRAWING

Dimensions in mm

757 With tray slide in the down position