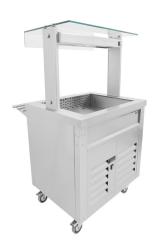

## REFRIGERATED WELL WITH LED ILLUMINATED GANTRY

Flexi-Serve mobile refrigerated unit.

Available in 4 size options to accommodate between 2 and 4 1/1 GN pans at 150mm deep.

Designed to run on one 13amp plug to minimise power consumption, whilst keeping food at the optimal serving temperature.

Use as a single servery or combine with other Flexi-Serve modules to create your perfect counter layout.

| Model Specification                 | FS-RW2       | FS-RW3        | FS-RW4        | FS-RW5        |
|-------------------------------------|--------------|---------------|---------------|---------------|
| Dimensions (w x d x h) mm           | 860x700x900  | 1160x700x900  | 1495x700x900  | 1830x700x900  |
| Temperature Range (°C)              | 2-5          | 2-5           | 2-5           | 2-5           |
| Total Power KW)                     | 0.53         | 0.86          | 0.92          | 0.93          |
| Plug Type                           | 13 Amp       | 13 Amp        | 13 Amp        | 13 Amp        |
| Weight Packed (kg)                  | 96           | 136           | 150.5         | 191.5         |
| Weight Unpacked (kg)                | 86           | 108           | 128.5         | 169.5         |
| Dimensions incl. Gantry & Trayslide | 860x983x1440 | 1160x983x1440 | 1495x983x1440 | 1830x983x1440 |

### **FEATURES**

- 1/1 GN sized glass hot plates, ideal for ceramic or cast iron dishes
- Fan assisted hot cupboard with wire shelves holds food at ideal temperature for service
- Removable hot cupboard shelves and supports makes cleaning easier, shelves fit in a dishwasher
- Removable and interchangeable fascia panels