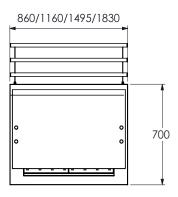

Use as a single servery or combine with other Flexi-Serve modules to create your perfect counter layout.

| Model Specification                 | FS-RW2       | FS-RW3        | FS-RW4        | FS-RW5        |
|-------------------------------------|--------------|---------------|---------------|---------------|
| Dimensions (w x d x h) mm           | 860x700x900  | 1160x700x900  | 1495x700x900  | 1830x700x900  |
| Temperature Range (°C)              | 2-5          | 2-5           | 2-5           | 2-5           |
| Total Power KW)                     | 0.53         | 0.86          | 0.92          | 0.93          |
| Plug Type                           | 13 Amp       | 13 Amp        | 13 Amp        | 13 Amp        |
| Weight Packed (kg)                  | 96           | 136           | 150.5         | 191.5         |
| Weight Unpacked (kg)                | 86           | 108           | 128.5         | 169.5         |
| Dimensions incl. Gantry & Trayslide | 860x983x1440 | 1160x983x1440 | 1495x983x1440 | 1830x983x1440 |

### **FS-RW2 LINE DRAWING**

Dimensions in mm