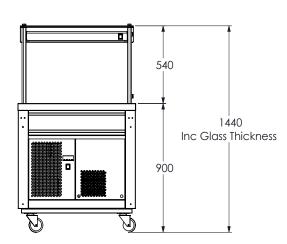

### **FS-RW2 LINE DRAWING**

Dimensions in mm

Use as a single servery or combine with other Flexi-Serve modules to create your perfect counter layout.

| Model Specification                 | FS-RW2       | FS-RW3        | FS-RW4        | FS-RW5        |
|-------------------------------------|--------------|---------------|---------------|---------------|
| Dimensions (w x d x h) mm           | 860x700x900  | 1160x700x900  | 1495x700x900  | 1830x700x900  |
| Temperature Range (°C)              | 2-5          | 2-5           | 2-5           | 2-5           |
| Total Power KW)                     | 0.53         | 0.86          | 0.92          | 0.93          |
| Plug Type                           | 13 Amp       | 13 Amp        | 13 Amp        | 13 Amp        |
| Weight Packed (kg)                  | 96           | 136           | 150.5         | 191.5         |
| Weight Unpacked (kg)                | 86           | 108           | 128.5         | 169.5         |
| Dimensions incl. Gantry & Trayslide | 860x983x1440 | 1160x983x1440 | 1495x983x1440 | 1830x983x1440 |