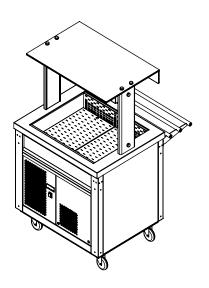

## REFRIGERATED WELL WITH LED ILLUMINATED GANTRY

Flexi-Serve mobile refrigerated unit.

Available in 4 size options to accommodate between 2 and 4 1/1 GN pans at 150mm deep.

Designed to run on one 13amp plug to minimise power consumption, whilst keeping food at the optimal serving temperature.

### **FEATURES**

- 1/1 GN sized glass hot plates, ideal for ceramic or cast iron dishes
- Fan assisted hot cupboard with wire shelves holds food at ideal temperature for service
- Removable hot cupboard shelves and supports makes cleaning easier, shelves fit in a dishwasher
- Removable and interchangeable fascia panels

- Adjustable hot cupboard shelf positions offer increased flexibility and capacity when required
- Narrow 700mm width fits easily through doorways
- 4 locking castors makes it easy to move for cleaning or storage
- Tubular tray slide supplied as standard