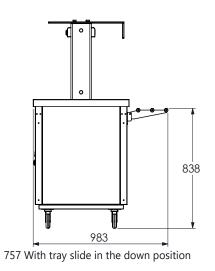

Use as a single servery or combine with other Flexi-Serve modules to create your perfect counter layout.

| Model Specification                 | FS-RW2       | FS-RW3        | FS-RW4        | FS-RW5        |
|-------------------------------------|--------------|---------------|---------------|---------------|
| Dimensions (w x d x h) mm           | 860x700x900  | 1160x700x900  | 1495x700x900  | 1830x700x900  |
| Temperature Range (°C)              | 2-5          | 2-5           | 2-5           | 2-5           |
| Total Power KW)                     | 0.53         | 0.86          | 0.92          | 0.93          |
| Plug Type                           | 13 Amp       | 13 Amp        | 13 Amp        | 13 Amp        |
| Weight Packed (kg)                  | 96           | 136           | 150.5         | 191.5         |
| Weight Unpacked (kg)                | 86           | 108           | 128.5         | 169.5         |
| Dimensions incl. Gantry & Trayslide | 860x983x1440 | 1160x983x1440 | 1495x983x1440 | 1830x983x1440 |

### **FS-RW2 LINE DRAWING**

Dimensions in mm