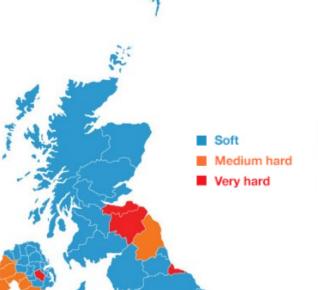

This map shows water hardness levels over the whole of the UK. Use it to see whether you are in a hard water area.