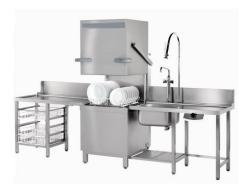

### **Pass Through Dishwashers**

| Spray Arm — Pass                                        | Through Dishwash                  | Deep Rear Edging (prevents debris from falling down the |
|---------------------------------------------------------|-----------------------------------|---------------------------------------------------------|
| Single Feed                                             |                                   | back of the unit—                                       |
| Twin Feed                                               | SCRAPE,SQUIRT,  STACK!            | Yes                                                     |
| Bowl Filler Attachment (if using a one way check valve) | ZINN                              | No                                                      |
|                                                         |                                   | COSHH Cupboard / Tray Rack<br>to fit void—              |
| が を                                                     |                                   | COSHH Cupboard                                          |
|                                                         |                                   | <u>Dishwasher Tray Rack</u>                             |
|                                                         |                                   | I do not require either of these                        |
|                                                         |                                   |                                                         |
| Waste Disposal— Scrape Ring                             |                                   |                                                         |
| Sink Mounted                                            | Click <u>here</u> to watch Video! | hour                                                    |
| Free Standing                                           |                                   | Inlet & Outlet Table Length—                            |
| <u>GreasePak</u> —                                      | Inlet with Sink—                  | 600mm wide (fits 1 standard tray)                       |
| Yes                                                     | Single Bowl                       | 1200mm wide (fits 2 standard trays)                     |
| No                                                      | Double Bowls                      | 1800mm wide (fits 3 standard trays)                     |
|                                                         | I do not require a sink  PAGE 8   | I do not require one of these                           |