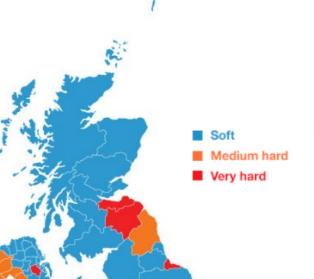

This map shows water hardness levels over the whole of the UK. Use it to see whether you are in a hard water area.