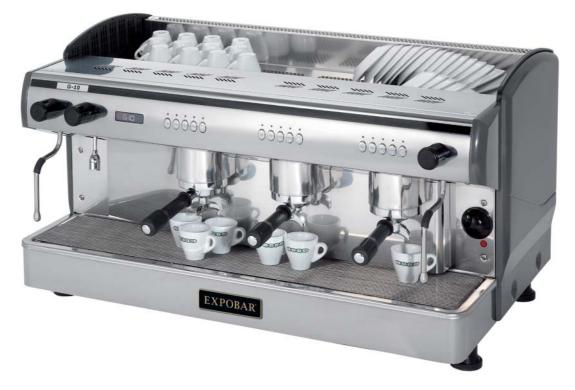

### FEATURES 2 y 3 GROUPS

- Advertising display
- Electronic management
- 11.5 litres boiler for 2 groups
- 17.5 litres boiler for 3 groups
- 1.7 litres boiler per group (optional)
- With I hot water outlet
- With 2 steam outlets

#### **TECHNICAL INFORMATION**

- Power:
- 2 grupos: 230 V / 3050 W or 380 V 3F+N / 4500 W
- 3 grupos: 380 V 2F+N / 4000 W or 380 V 3F+N / 6000 W

#### CAPACITY

480 espresso coffees/hour ( 2 groups ) 720 espresso coffees/hour ( 3 groups )

#### DIMENSIONS

- Wide: 677 mm ( 2 groups ) 967 mm ( 3 groups ) - High: 523 mm - Deep: 580 mm

EXPOBAR