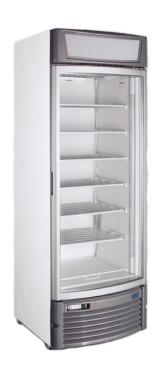

## Model: GDS400CV

## **Single Door Freezer Display**

## **Description**

Pre-painted white steel exterior and interior
Aluminium door frame and triple glazed door with heater
Fan cooled condenser
Castors as standard 2 adjustable feet for stability
Two internal led lights
Illumination display panel graphics can be customised poa
6 static shelves plus base
Curved door