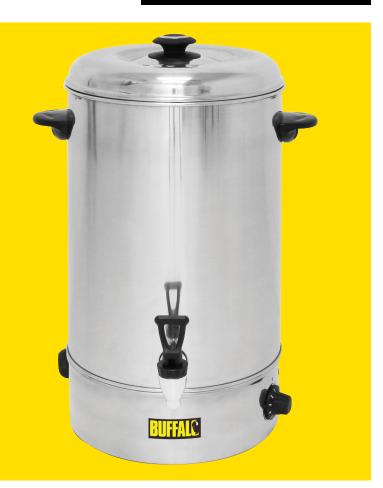

## **Manual Fill Water Boiler**

Powerful and versatile, the Buffalo 20Ltr manual fill water boiler is ideal for mobile caterers, cafes, B&Bs, guesthouses, village halls, offices and staff rooms. The kettle is easy to clean and portable and features fully-welded stainless steel construction with a concealed 2600W element. The control dial allows the temperature to be regulated as required and the non-drip tap is strong and durable enough to withstand daily use in a commercial environment. Reliable and durable, the Buffalo commercial water urn is a valuable addition to any professional catering establishment.

## **Features and Benefits:**

- Concealed Elements for Easy Cleaning
- Non-Drip Tap
- Tap Height: 120mm
- External thermal reset button