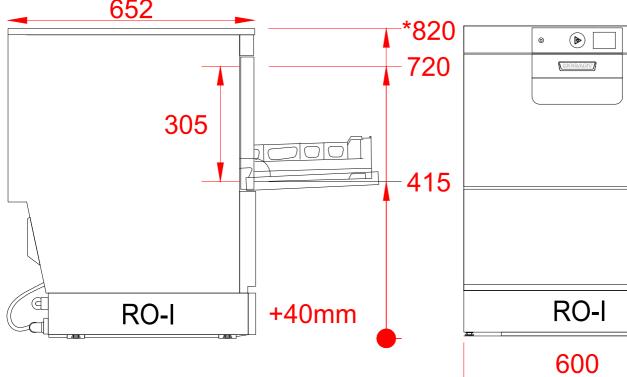

#### Water

22mm CONNECTION VIA 2 METRE FLEXIBLE HOSE, FEMALE TERMINATION.

WATER SUPPLY 10°C TO 60°C. 0°-12° CLARK MAX. @ 1.0 TO 6.0 BAR MAX. INITIAL TANK FILL 10.8 LITRES

RINSE WATER USAGE 2.0 LITRES PER CYCLE. MAX USAGE 120 LITRES PER HOUR.

#### 2 Drain

DRAIN - 2.0 METRE FLEXIBLE HOSE TO A 40mm TRAPPED STANDPIPE 800mm MAX A.F.F.L

FLOW RATE 30 LITRES PER MINUTE.

#### 3 Electric

6.8kW 400/50/3 FUSED AT 3 x16amps CONFIGURABLE TO:

4.7Kw 230/50/1 FUSED AT 1 x 25amps.

MACHINE SUPPLIED WITH 2.5 METRES OF 3p/h CABLE.

ELECTRICS FOR ROI ARE THROUGH DISHWASHER.

## Notes

APPROX WEIGHTS:

EMPTY: 50kg's WITH WATER: 72kg's \*+40mm

PLOT SCALE: 1:10