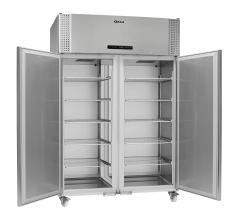

## PLUS F 1400 CXG C 10S

PLUS cabinets are suitable for the 2/1 deep GN system where two 1/1 GN pans can be placed behind one another on the stainless support rails.

Equipped with 1 right hand and 1 left hand hinged door each with lock, automatic door closing, pedal door opener 10 stainless shelves and castors.

Height: 2150 mm Gross volume: 1400 ltr.

Materials Exterior/Interior: Stainless / Stainless

Listed on The Carbon Trust's Energy Technolongy List