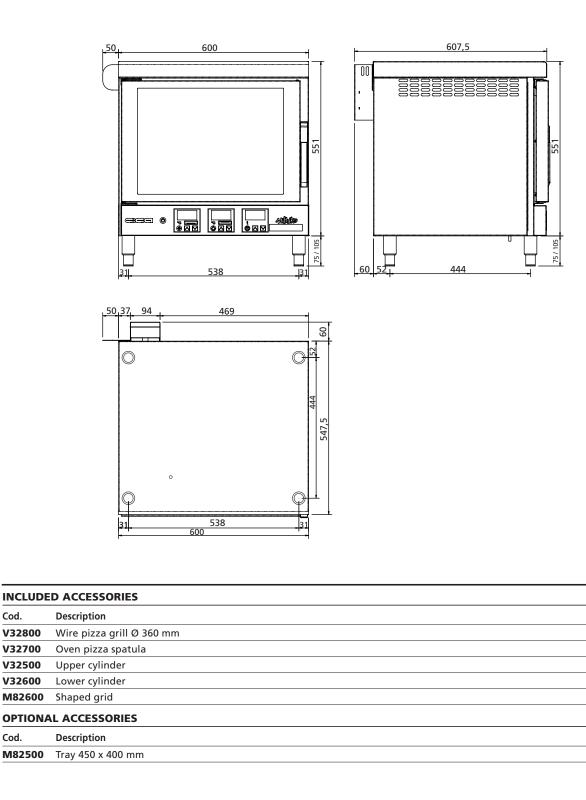

#### PRODUCT CHARACTERISTICS

| Dimensions                        |                   |       |
|-----------------------------------|-------------------|-------|
| XxYxZ                             | 650 x 620 x 626/6 | 56 mm |
| Net weight                        |                   | 52 kg |
| Elect. connection                 |                   | YES   |
| Gas connection                    |                   | NO    |
| Energy: Electricity               |                   |       |
|                                   |                   | E     |
| Height adjustment of feet Ø 1"1/4 |                   |       |
| 70-100 mm                         |                   |       |
| Recyclability % weig              | ght of appliance  | 98%   |
| Water connection                  |                   | NO    |
| Drain connection                  |                   | NO    |
|                                   |                   |       |

#### PACKAGING

| XxYxZ        | 650 x 650 x 760 mm  |
|--------------|---------------------|
| Gross weight | 57 kg               |
| Volume       | 0,13 m <sup>3</sup> |

-

**Legenda** X x Y x Z = Width x Depth x Height

MADE IN ITALY

GIGA GRANDI CUCINE SRL - Via Pisana, 336 - Loc. Olmo - 50018 SCANDICCI (FI) - ITALY - Tel. +39 055 722 331 (11 linee r.a.) - Fax +39 055 731 0056 - www.gigagrandicucine.it - info@gigagrandicucine.it