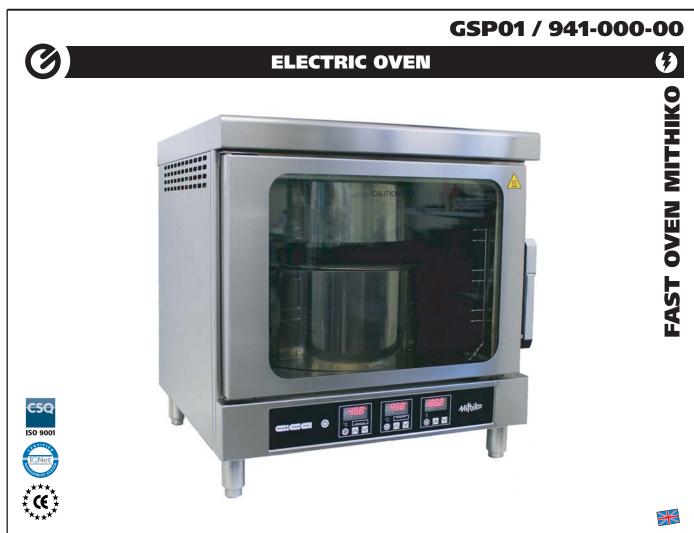

## PRODUCT DESCRIPTION

Electric convection oven for a fast pizza cooking and useable for a traditional gastronomy, it reaches a max temperature of 440°C in few minutes. The two removable cylinders channel the heat assuring an homogeneous cooking. Grill bearing and grill for traditional cooking. Two heating elements, one upper and one lower, allow to set two different cooking temperatures. The oven is equipped with a high thermic insulation.

Structure made in stainless steel.

## GSP01 / 941-000-00

 $\langle \rangle$ 

# **ELECTRIC OVEN**

Quantity

Quantity

2

1

1

1

2