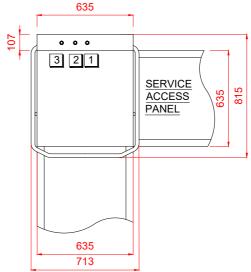

## Notes

APPROX WEIGHTS: EMPTY:108kg's WITH WATER: 140kg's HEIGHTS MARKED \* REPRESENT ±20mm.MIN DISTANCE FROM WALL TO INSIDE OF TABLING BOXED EDGE 154.5mm

PLOT SCALE: 1:25