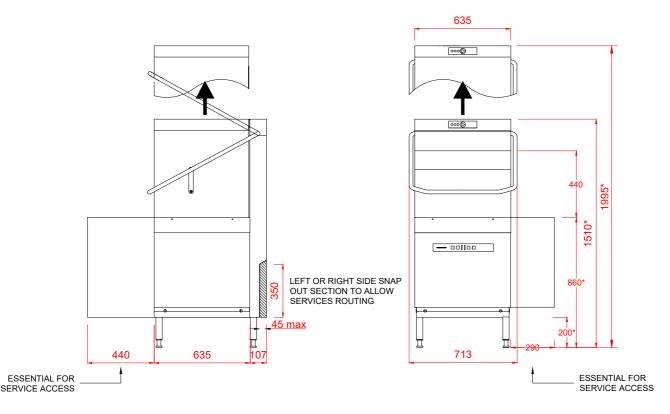

## Notes

APPROX WEIGHTS: EMPTY:108kg's WITH WATER: 140kg's HEIGHTS MARKED \* REPRESENT ±20mm.MIN DISTANCE FROM WALL TO INSIDE OF TABLING BOXED EDGE 154.5mm

PLOT SCALE: 1:25