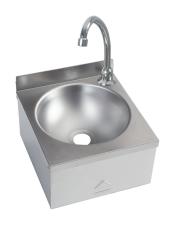

- Wall Mounted
- Satin Finish
- Splashback included
- Supplied c/w mixing valve & spout
- Timed knee operated tap
- Fitted to the wall by keyhole slots on the back

| Specification: HB300PFB-WRAS |                     |
|------------------------------|---------------------|
| Outer Dimensions (mm)        | 300 x 315           |
| Bowl Dimension (mm)          | 255                 |
| Bowl Depth (mm)              | 110                 |
| Upstand Height (mm)          | 50                  |
| Material                     | 304 stainless steel |
| Waste Outlet                 | 1.1/2"              |

- Wall Mounted
- Satin Finish
- Supplied c/w mixing valve & spout
- Timed knee operated tap
- Fitted to the wall by keyhole slots on the back

In accordance with our policy of continued development we reserve the right to alter design and specifications without prior notification