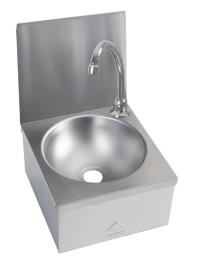

## Product No's: HB300PFB-WRAS & HB300PFB-WRASNSB

| Specification: HB300PFB-WRAS |                     |
|------------------------------|---------------------|
| Outer Dimensions (mm)        | 300 x 315           |
| Bowl Dimension (mm)          | 255                 |
| Bowl Depth (mm)              | 110                 |
| Splashback Dimensions (mm)   | 300 x 315           |
| Material                     | 304 stainless steel |
| Waste Outlet                 | 1.1/2"              |

- Wall Mounted
- Satin Finish
- Splashback included
- Supplied c/w mixing valve & spout
- Timed knee operated tap
- Fitted to the wall by keyhole slots on the back

| Specification: HB300PFB-WRAS |                     |
|------------------------------|---------------------|
| Outer Dimensions (mm)        | 300 x 315           |
| Bowl Dimension (mm)          | 255                 |
| Bowl Depth (mm)              | 110                 |
| Upstand Height (mm)          | 50                  |
| Material                     | 304 stainless steel |
| Waste Outlet                 | 1.1/2"              |