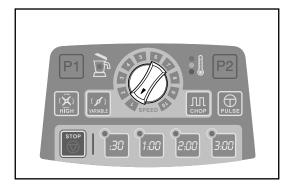

# Using the Controls

# Operation

- Plug in blender.
- Turn switch ON (I).
- The 3-minute (3:00) LED light is the default time on the control panel when plugged in.
- Interlock lid red indicator light will be flashing.
- When jar and lid are in place, light will stop flashing.
- · START by using the controls below.
- · Select an option:
  - Press any timer button (:30, 1:00, 2:00, 3:00) and press HIGH, OR
  - Press any timer button (:30, 1:00, 2:00, 3:00), press VARIABLE, and turn variable speed dial, OR
  - Press any timer button (:30, 1:00, 2:00, 3:00), press CHOP, and turn variable speed dial, OR
  - Press PULSE. Pulse is not associated with the timer buttons.
- Press STOP or any button to stop operation.