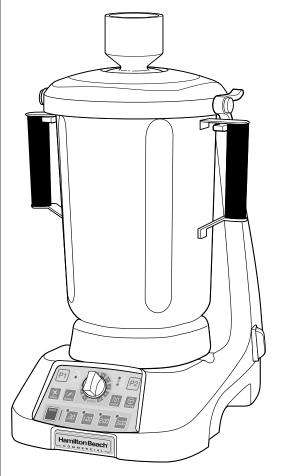

# Parts and Features - Dosing Cup Lid Magnet (not visible) – Lid **Lid Latch** Lid Latch Lid Magnet (not visible) - Max Fill Line Overmolded -Overmolded Handle Handle Stainless Steel -Blender Jar Jar Collar Clutch Jar Pad Base ON/OFF (I/O) Power **Memory Card Cover -**Switch **Control Panel -**Hamilton Beach