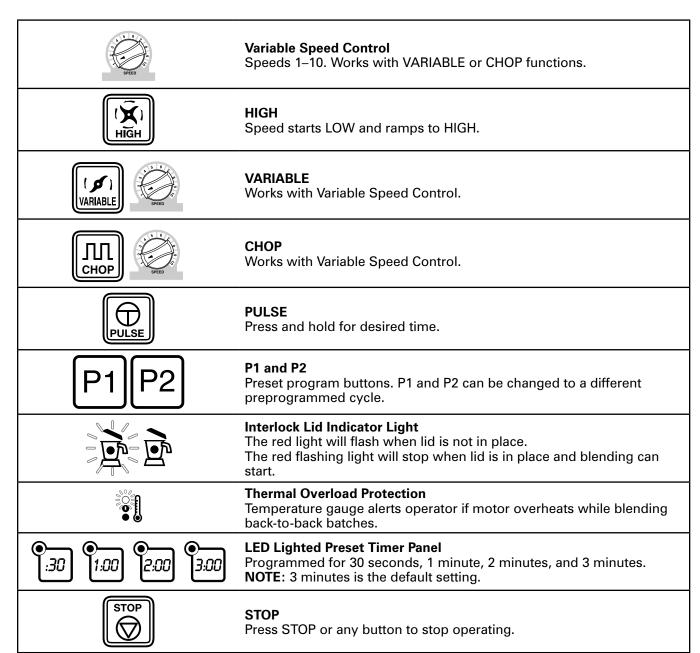

# Using the Controls

# Operation

- Plug in blender.
- Turn switch ON (I).
- The 3-minute (3:00) LED light is the default time on the control panel when plugged in.
- Interlock lid red indicator light will be flashing.
- When jar and lid are in place, light will stop flashing.
- · START by using the controls below.
- · Select an option:
  - Press any timer button (:30, 1:00, 2:00, 3:00) and press HIGH, OR
  - Press any timer button (:30, 1:00, 2:00, 3:00), press VARIABLE, and turn variable speed dial, OR
  - Press any timer button (:30, 1:00, 2:00, 3:00), press CHOP, and turn variable speed dial, OR
  - Press PULSE. Pulse is not associated with the timer buttons.
- Press STOP or any button to stop operation.