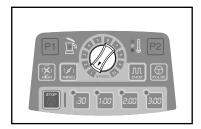

# Using the Controls

# Operation

- Plug in blender.
- Turn switch ON (I).
- The 3-minute (3:00) LED light is the default time on the control panel when plugged in.
- Interlock lid red indicator light will be flashing.
- When jar and lid are in place, light will stop flashing.
- · START by using the controls below.
- · Select an option:
  - Press any timer button (:30, 1:00, 2:00, 3:00) and press HIGH, OR
  - Press any timer button (:30, 1:00, 2:00, 3:00), press VARIABLE, and turn variable speed dial, OR
  - Press any timer button (:30, 1:00, 2:00, 3:00), press CHOP, and turn variable speed dial, OR
  - Press PULSE. Pulse is not associated with the timer buttons.
- Press STOP or any button to stop operation.