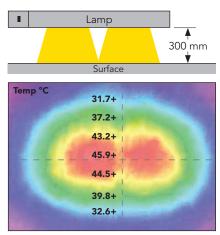

## Quartz Heat Lamp - surface temperature from projected heat - HQ900E\*

Thermal image depicting temperatures in degrees Celsius when HQ900E lamp positioned 300 mm above surface.

Thermal image depicting temperatures in degrees Celsius when HQ900E lamp positioned 400 mm above surface.