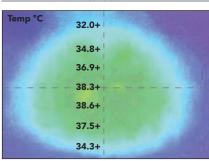

## Quartz Heat Lamp - surface temperature from projected heat - HQ900E\*

Thermal image depicting temperatures in degrees Celsius when HQ900E lamp positioned 300 mm above surface.

Thermal image depicting temperatures in degrees Celsius when HQ900E lamp positioned 400 mm above surface.

Thermal image depicting temperatures in degrees Celsius when HQ900E lamp positioned 500 mm above surface.