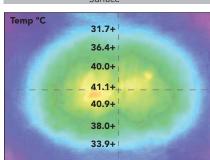

## Quartz Heat Lamp - surface temperature from projected heat - HQ900E\*

Thermal image depicting temperatures in degrees Celsius when HQ900E lamp positioned 300 mm above surface.

Thermal image depicting temperatures in degrees Celsius when HQ900E lamp positioned 400 mm above surface.