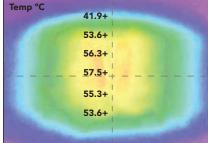

# Infra-Red Heat Assemblies - surface temperature from projected heat - HE900\*

Thermal image depicting temperatures in degrees Celsius when HE900 lamp positioned 300 mm above surface.

Thermal image depicting temperatures in degrees Celsius when HE900 lamp positioned 400 mm above surface.