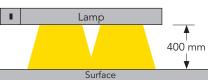

## Quartz Heat Lamp - surface temperature from projected heat - HQ900E\*

Thermal image depicting temperatures in degrees Celsius when HQ900E lamp positioned 300 mm above surface.

Thermal image depicting temperatures in degrees Celsius when HQ900E lamp positioned 400 mm above surface.