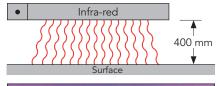

# Infra-Red Heat Assemblies - surface temperature from projected heat - HE900\*

Thermal image depicting temperatures in degrees Celsius when HE900 lamp positioned 300 mm above surface.

Thermal image depicting temperatures in degrees Celsius when HE900 lamp positioned 400 mm above surface.