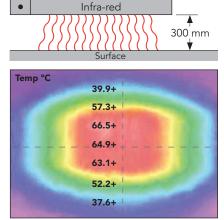

# Infra-Red Heat Assemblies - surface temperature from projected heat - HE900\*

Thermal image depicting temperatures in degrees Celsius when HE900 lamp positioned 300 mm above surface.

Thermal image depicting temperatures in degrees Celsius when HE900 lamp positioned 400 mm above surface.