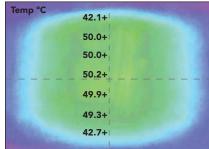

Thermal image depicting temperatures in degrees Celsius when HE900 lamp positioned 500 mm above surface.

<sup>\*</sup>These results were recorded in our factory under test conditions at 23°C. Temperatures were recorded on a timber surface. Variations to these temperatures will occur in different ambient conditions and with different food types.