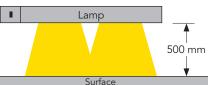

Thermal image depicting temperatures in degrees Celsius when HQ900E lamp positioned 500 mm above surface.