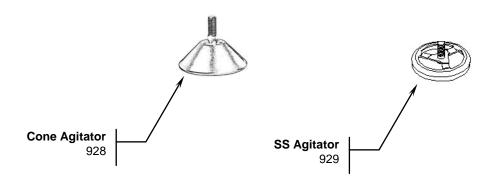

## **Accessories**

| Hamilton Beach        | Revision Description | : Update Pri | Update Printed Circuit Board p/n 99016700 to 990167100 |         |             |              |         |   |  |
|-----------------------|----------------------|--------------|--------------------------------------------------------|---------|-------------|--------------|---------|---|--|
| 4421 Waterfront Drive | Request Number:      | DOC5868      | Revisio                                                | n Date: | 02/02/2016  | Approved by: | DOC5868 |   |  |
| Glen Allen, VA 23060  | Issue Code(s):       |              | Page:                                                  | 2 of 2  | Document #: | 540006620    | Rev:    | D |  |