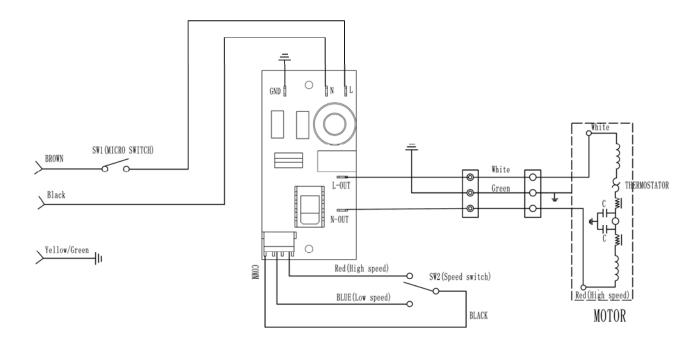

DM1264(HMD300-CE) Schematic electrical diagram

| Hamilton Beach<br>4421 Waterfront Drive<br>Glen Allen, VA 23060 | Revision Description: | PRODUCTION | PRODUCTION RELEASE |        |             |              |         |   |
|-----------------------------------------------------------------|-----------------------|------------|--------------------|--------|-------------|--------------|---------|---|
|                                                                 | Request Number:       | DOC4419    | Revision Date:     |        | 01/24/14    | Approved by: | DOC4419 |   |
|                                                                 | Issue Code(s):        |            | Page:              | 1 of 1 | Document #: | 530007900    | Rev:    | Α |