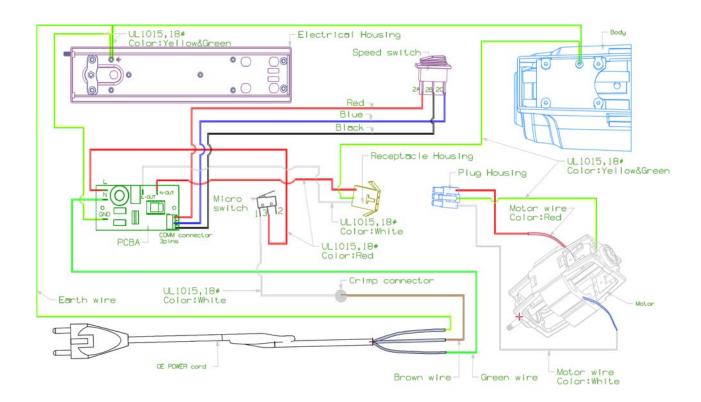

DM1264(HMD300-CE) Schematic electrical diagram

| Hamilton Beach<br>4421 Waterfront Drive<br>Glen Allen, VA 23060 | Revision Description: | PRODUCTION | PRODUCTION RELEASE |        |             |              |         |   |
|-----------------------------------------------------------------|-----------------------|------------|--------------------|--------|-------------|--------------|---------|---|
|                                                                 | Request Number:       | DOC4419    | Revision Date:     |        | 01/24/14    | Approved by: | DOC4419 |   |
|                                                                 | Issue Code(s):        |            | Page:              | 1 of 1 | Document #: | 530007900    | Rev:    | Α |