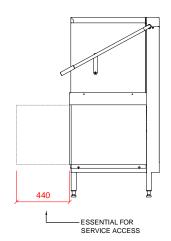

HOBART UK, SOUTHGATE WAY, ORTON SOUTHGATE, PETERBOROUGH. PE2 6GN 08444 888 7777

www.hobartuk.com

#### **HOOD TYPE DISHWASHER**

H602-12A









## Water

22mm CONNECTION VIA 2 METRE FLEXIBLE HOSE, FEMALE TERMINATION.

WATER SUPPLY  $60^{\circ}$ C ( $2^{\circ}$  TO  $8^{\circ}$  CLARK MAX) @ 0.4 TO 10 BAR MAX.

INITIAL TANK FILL 21 LITRES.

RINSE WATER USAGE 2.9 LITRES PER CYCLE.

OUR MACHINES ARE SUPPLIED WITH CLASS 'AA' AIR GAP AS STANDARD.

## 2 Drain

DRAIN - 2 METRE FLEXIBLE HOSE TO A 40 mm TRAPPED STANDPIPE 500mm A.F.F.L.

FLOW RATE 30 LITRES PER MINUTE.

# 45 Other Services

RINSE AGENT HOSE - 2.0 METRE FLEXIBLE.

DETERGENT HOSE - 2.0 METRE FLEXIBLE.

### Electric Loading

6.6kW 400/50/3N FUSED AT 16AMPS PER PHASE.4.2kW 230/50/1 FUSED AT 25AMPS.2.3kW 230/50/1 FUSED AT 13AMPS.

MACHINE SUPPLIED WITH 2.5 METRES OF CABLE.

### Notes

WITHOUT SOFTENER.