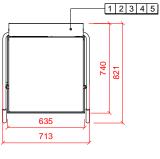

## Water

22mm CONNECTION VIA 2 METRE FLEXIBLE HOSE, FEMALE TERMINATION.

WATER SUPPLY  $60^{\circ}$ C ( $2^{\circ}$  TO  $8^{\circ}$  CLARK MAX) @ 0.4 TO 10 BAR MAX.

INITIAL TANK FILL 21 LITRES.

RINSE WATER USAGE 2.9 LITRES PER CYCLE.

## 2 Drain

DRAIN - 2 METRE FLEXIBLE HOSE TO A 40 mm TRAPPED STANDPIPE 500mm A.F.F.L.

FLOW RATE 30 LITRES PER MINUTE.