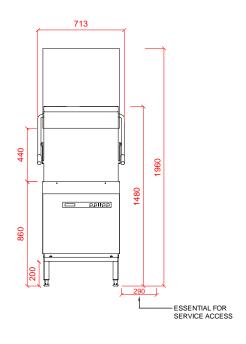

#### **HOOD TYPE DISHWASHER**

H602-12A

## Water

22mm CONNECTION VIA 2 METRE FLEXIBLE HOSE, FEMALE TERMINATION.

WATER SUPPLY  $60^{\circ}$ C ( $2^{\circ}$  TO  $8^{\circ}$  CLARK MAX) @ 0.4 TO 10 BAR MAX.

INITIAL TANK FILL 21 LITRES.

RINSE WATER USAGE 2.9 LITRES PER CYCLE.

## 2 Drain

DRAIN - 2 METRE FLEXIBLE HOSE TO A 40 mm TRAPPED STANDPIPE 500mm A.F.F.L.

FLOW RATE 30 LITRES PER MINUTE.

### Electric Loading

6.6kW 400/50/3N FUSED AT 16AMPS PER PHASE.4.2kW 230/50/1 FUSED AT 25AMPS.2.3kW 230/50/1 FUSED AT 13AMPS.

MACHINE SUPPLIED WITH 2.5 METRES OF CABLE.