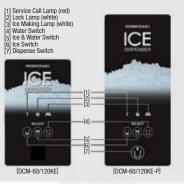

## FEATURES

- > simple push button to dispense ice
- > adjustable portion control to reduce energy consumption and wastage
- > auger system brings water consumption equal to ice production
- > easy to clean and maintain
- > direct dispensing reduces risk of contamination
- > push lever dispensing system

## NNC SNC い //

FRONT OF UNIT

| MODEL NAME                                   |                 | DCM-60KE                                       | DCM-120KE                                      |
|----------------------------------------------|-----------------|------------------------------------------------|------------------------------------------------|
| ICE SHAPE                                    |                 | Cubelet ( Compressed Flake Ice )               |                                                |
| DIMENSIONS (MM) (W x D x H)                  |                 | Body : 350 x 585 x 645 / Leg Height : 50-65 mm | Body : 350 x 585 x 765 / Leg Height : 50-65 mm |
| PACKED DIMENSIONS (MM) (W x D x H)           |                 | 440 x 655 x 906                                | 440 x 655 x 1026                               |
| WEIGHT (NETT/GROSS)                          |                 | 47KG / 56 KG                                   | 57 KG / 66 KG                                  |
| AMPERAGE / STARTING AMPERAGE                 |                 | 1.5A / 9.5A                                    | 2.8A / 12.6A                                   |
| ELECTRICAL CONSUMPTION                       |                 | 280 W                                          | 480 W                                          |
| REFRIGERANT CHARGE                           |                 | R134a                                          |                                                |
| HEAT REJECTION                               |                 | 460 W (396 kcal/h)                             | 980 W (843 kcal/h)                             |
| ICE PRODUCTION<br>PER 24H (15MM)             | (AT10°C/WT10°C) | 60 KG                                          | 125 KG                                         |
|                                              | (AT21°C/WT15°C) | 50 KG                                          | 105 KG                                         |
|                                              | (AT32°C/WT21°C) | 38 KG                                          | 85 KG                                          |
| ICE DISPENSING<br>RATE (40G / CUP)           | (AT10°C/WT10°C) | APPROX: 78 CUPS / 30 MIN                       | APPROX: 165 CUPS / 30 MIN                      |
|                                              | (AT21°C/WT15°C) | APPROX: 73 CUPS / 30 MIN                       | APPROX: 154 CUPS / 30 MIN                      |
|                                              | (AT32°C/WT21°C) | APPROX: 67 CUPS / 30 MIN                       | APPROX: 144 CUPS / 30 MIN                      |
| WATER CONSUMPTION PER 24H<br>(AT21°C/WT15°C) |                 | 0.05 m <sup>3</sup>                            | 0.105 m <sup>3</sup>                           |
|                                              |                 | 1L / 1KG ICE                                   | 1L / 1KG ICE                                   |
| STORAGE CAPACITY                             |                 | 1.9 KG                                         | 4.0 KG                                         |