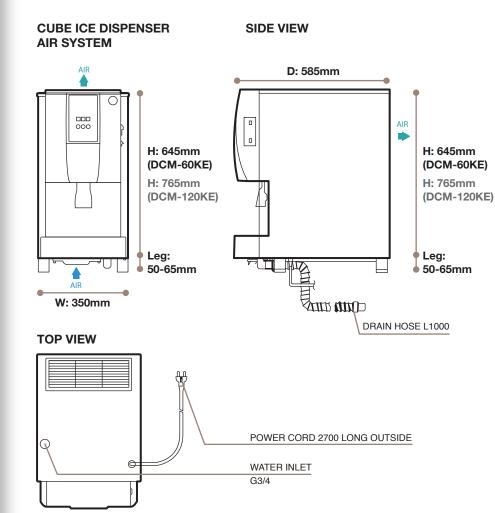

## NNC SNC い //

FRONT OF UNIT

| MODEL NAME                                   |                 | DCM-60KE                                       | DCM-120KE                                      |
|----------------------------------------------|-----------------|------------------------------------------------|------------------------------------------------|
| ICE SHAPE                                    |                 | Cubelet ( Compressed Flake Ice )               |                                                |
| DIMENSIONS (MM) (W x D x H)                  |                 | Body : 350 x 585 x 645 / Leg Height : 50-65 mm | Body : 350 x 585 x 765 / Leg Height : 50-65 mm |
| PACKED DIMENSIONS (MM) (W x D x H)           |                 | 440 x 655 x 906                                | 440 x 655 x 1026                               |
| WEIGHT (NETT/GROSS)                          |                 | 47KG / 56 KG                                   | 57 KG / 66 KG                                  |
| AMPERAGE / STARTING AMPERAGE                 |                 | 1.5A / 9.5A                                    | 2.8A / 12.6A                                   |
| ELECTRICAL CONSUMPTION                       |                 | 280 W                                          | 480 W                                          |
| REFRIGERANT CHARGE                           |                 | R134a                                          |                                                |
| HEAT REJECTION                               |                 | 460 W (396 kcal/h)                             | 980 W (843 kcal/h)                             |
| ICE PRODUCTION<br>PER 24H (15MM)             | (AT10°C/WT10°C) | 60 KG                                          | 125 KG                                         |
|                                              | (AT21°C/WT15°C) | 50 KG                                          | 105 KG                                         |
|                                              | (AT32°C/WT21°C) | 38 KG                                          | 85 KG                                          |
| ICE DISPENSING<br>RATE (40G / CUP)           | (AT10°C/WT10°C) | APPROX: 78 CUPS / 30 MIN                       | APPROX: 165 CUPS / 30 MIN                      |
|                                              | (AT21°C/WT15°C) | APPROX: 73 CUPS / 30 MIN                       | APPROX: 154 CUPS / 30 MIN                      |
|                                              | (AT32°C/WT21°C) | APPROX: 67 CUPS / 30 MIN                       | APPROX: 144 CUPS / 30 MIN                      |
| WATER CONSUMPTION PER 24H<br>(AT21°C/WT15°C) |                 | 0.05 m <sup>3</sup>                            | 0.105 m <sup>3</sup>                           |
|                                              |                 | 1L / 1KG ICE                                   | 1L / 1KG ICE                                   |
| STORAGE CAPACITY                             |                 | 1.9 KG                                         | 4.0 KG                                         |

OPERATING CONDITIONS: ● Rated Voltage : ±6% ● Ambient Temperature: 5°-40°C ● Water Supply: 5°-35°C / 0.05-0.78 Mpa ● AC Supply Voltage: 1/220-240V / 50 Hz

• WARRANTY: Two years parts & labour for entire unit, 3<sup>rd</sup> year on compressor only. Excluding door & exterior damages