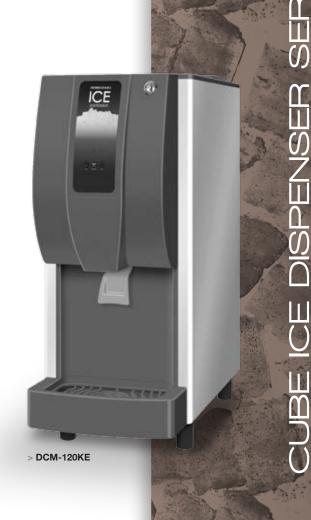

## FEATURES

- > simple push button to dispense ice
- > adjustable portion control to reduce energy consumption and wastage
- > auger system brings water consumption equal to ice production
- > easy to clean and maintain
- > direct dispensing reduces risk of contamination
- > push lever dispensing system

## NNC SNC い //

FRONT OF UNIT

| MODEL NAME                                   |                 | DCM-60KE                                       | DCM-120KE                                      |
|----------------------------------------------|-----------------|------------------------------------------------|------------------------------------------------|
| ICE SHAPE                                    |                 | Cubelet ( Compressed Flake Ice )               |                                                |
| DIMENSIONS (MM) (W x D x H)                  |                 | Body : 350 x 585 x 645 / Leg Height : 50-65 mm | Body : 350 x 585 x 765 / Leg Height : 50-65 mm |
| PACKED DIMENSIONS (MM) (W x D x H)           |                 | 440 x 655 x 906                                | 440 x 655 x 1026                               |
| WEIGHT (NETT/GROSS)                          |                 | 47KG / 56 KG                                   | 57 KG / 66 KG                                  |
| AMPERAGE / STARTING AMPERAGE                 |                 | 1.5A / 9.5A                                    | 2.8A / 12.6A                                   |
| ELECTRICAL CONSUMPTION                       |                 | 280 W                                          | 480 W                                          |
| REFRIGERANT CHARGE                           |                 | R134a                                          |                                                |
| HEAT REJECTION                               |                 | 460 W (396 kcal/h)                             | 980 W (843 kcal/h)                             |
| ICE PRODUCTION<br>PER 24H (15MM)             | (AT10°C/WT10°C) | 60 KG                                          | 125 KG                                         |
|                                              | (AT21°C/WT15°C) | 50 KG                                          | 105 KG                                         |
|                                              | (AT32°C/WT21°C) | 38 KG                                          | 85 KG                                          |
| ICE DISPENSING<br>RATE (40G / CUP)           | (AT10°C/WT10°C) | APPROX: 78 CUPS / 30 MIN                       | APPROX: 165 CUPS / 30 MIN                      |
|                                              | (AT21°C/WT15°C) | APPROX: 73 CUPS / 30 MIN                       | APPROX: 154 CUPS / 30 MIN                      |
|                                              | (AT32°C/WT21°C) | APPROX: 67 CUPS / 30 MIN                       | APPROX: 144 CUPS / 30 MIN                      |
| WATER CONSUMPTION PER 24H<br>(AT21°C/WT15°C) |                 | 0.05 m <sup>3</sup>                            | 0.105 m <sup>3</sup>                           |
|                                              |                 | 1L / 1KG ICE                                   | 1L / 1KG ICE                                   |
| STORAGE CAPACITY                             |                 | 1.9 KG                                         | 4.0 KG                                         |