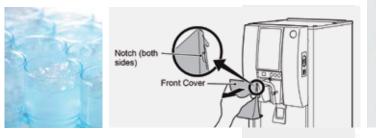

## FEATURES

- > simple push button to dispense ice
- > adjustable portion control to reduce energy consumption and wastage
- > auger system brings water consumption equal to ice production
- > easy to clean and maintain
- > direct dispensing reduces risk of contamination
- > push lever dispensing system