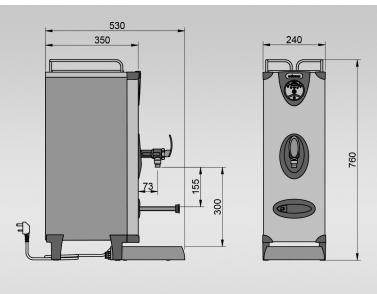

## ECLIPSE HT3C10







## **Key Features:**

- UK designed and made
- 10L rapid draw off
- Easy install and service features removable front panel
- Energy-saving "eco" button which reduces the volume of boiling water by 50% at "off peak" times of demand
- SteriTouch Antimicrobial protection in the tap handle and spill tray
- Clear and unambiguous self-diagnostic display panel
- Integral scale-inhibitor technology
- Extended 2-year warranty
- No steam emissions
- 13A plug fitted
- Discrete on/off switch incorporated into moulding
- Competitively priced
- Cool-to-touch stainless steel outer casing
- Integrated pop-out cup tray and cup rail
- Complete with matching spill-tray
- Supplied complete with food grade hose
- Counter-top securing clamps available as an optional extra