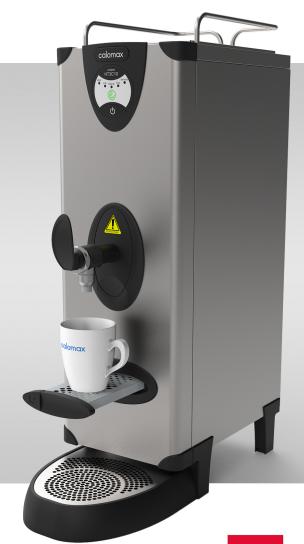

## ECLIPSE HT3C10







## **Key Features:**

- UK designed and made
- 10L rapid draw off
- Easy install and service features removable front panel
- Energy-saving "eco" button which reduces the volume of boiling water by 50% at "off peak" times of demand
- SteriTouch Antimicrobial protection in the tap handle and spill tray
- Clear and unambiguous self-diagnostic display panel
- Integral scale-inhibitor technology
- Extended 2-year warranty
- No steam emissions
- 13A plug fitted
- Discrete on/off switch incorporated into moulding
- Competitively priced
- Cool-to-touch stainless steel outer casing
- Integrated pop-out cup tray and cup rail
- Complete with matching spill-tray
- Supplied complete with food grade hose
- Counter-top securing clamps available as an optional extra