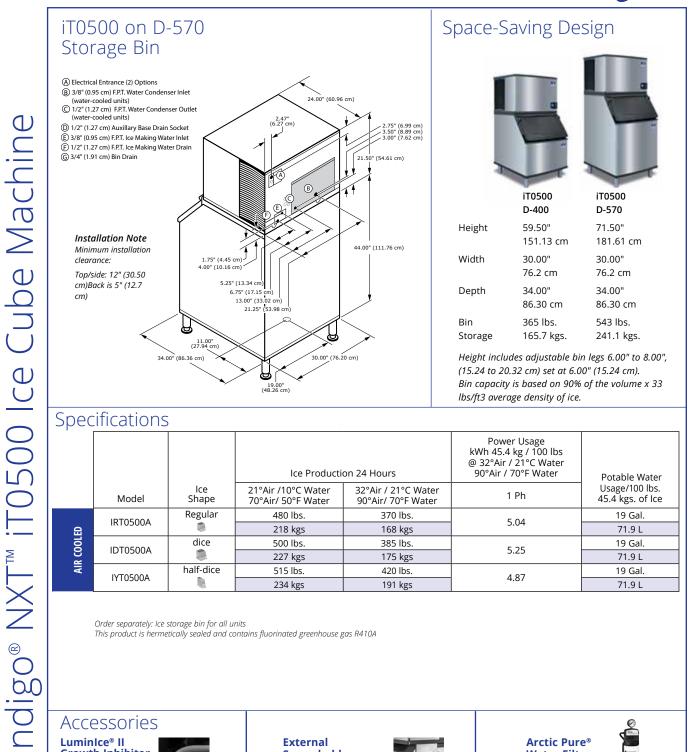

## 

## 50Hz

## iT0500 Ice Cube Machine

welbilt.com.es



www.welbilt.uk



50Hz





## Accessories

LuminIce<sup>®</sup> II **Growth Inhibitor** reduces yeast and bacteria growth for a cleaner ice machine.



External **Scoop holder** Protect the ice scoop with the NSF approved versatile scoop holder.



Arctic Pure® Water Filters Reduces sediment and chlorine odors for better tasting ice.

Welbilt reserves the right to make changes to the design or specifications without prior notice.

Welbilt Deutschland GmbH Auf der Weih 11 D - 35745 Herborn, Germany Tel.: +49 27 72 58 050 welbilt.com.de

Welbilt Iberia, S.A.U Textil, 6 - Pol.Ind. La Ferreria - 08110 Montcada i Reixac Barcelona, Spain Tel.: +34 902 20 10 69 welbilt.com.es

Welbilt UK Ashbourne HouseThe Guildway Old Portsmouth RdGuildford GU3 1LRUnited KingdomTel.: +44 1483 464900 www.welbilt.uk