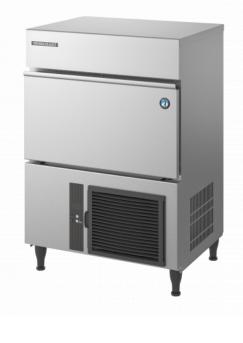

## CYLINDER ICE MAKER, SELF CONTAINED IM-65NE-C

This self-contained cylinder ice maker is part of a unique range of cubers; designed with hygiene as a priority. Each ice cycle is made with fresh water, ensuring only the highest quality of ice. Cylinder Ice is mostly used in soft drinks and tube glasses to maximize the turnover.

## SPECIFICATIONS

| Product title                        | Cylinder Ice Maker, Self Contained |
|--------------------------------------|------------------------------------|
| Production capacity (kg/24h) approx. | 55                                 |
| Storage bin capacity (kg) approx.    | 26                                 |
| Electric connection                  | 1/220 - 240V/50Hz                  |
| Electric connection Load (kW)        | 0.4                                |
| Outside Dimensions W x D x H (mm)    | 633 x 506 x 840                    |
| Ice type                             | Cylinder                           |