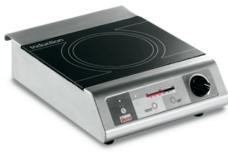

Sirman Spa Viale dell'industria 9/11 35010 Pieve di Curtarolo (PD) Italy Tel. +39 049 9698666 Fax. +39 049 9698688 E-mail. info@sirman.com

INDUZIONE PI 2.5 Kw

The induction hobs are easy to install on every working surface in kitchens, restau-rants or dining rooms; thanks to the absence of fumes they are perfect for public coocking performances or when the preparation is made in view of customers.

- Graduated digital controls.
- Extremely easy to use and to clean.
- Smooth coocking surface makes cleaning easy.
- Safe operations are ensured by the coocking surface which is never heating up.
- Induction hobs are energy saving thanks to heating efficiency and no need to heat up.
- Electric absorption is stopped when the pan is removed from the hob surface.