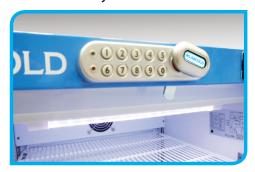

## NEW Digital Lock only for IntelliCold® Pharmacy Refrigerators uniquely from

Fitting snugly to the front of the pharmacy fridge this NEW digital lock, unique to Labcold offers an even higher degree of safety and security for cold chain pharmaceutical storage.

Designed by Labcold to only fit on all our IntelliCold® Pharmacy Range, this sturdy digital lock, like our fridges, has been purpose designed to assist busy professionals store temperature sensitive medicines conveniently, securely and safely. Why risk your patients and pharmaceuticals when there is a new level of safety available at your fingertips?

## Sturdy metal lock

No more lost or misplaced keys with the Labcold Digital Lock

Eliminates the problems of generic fridge keys

Puts you in control of who has access to the fridge

www.labcold.com

Order DigilockDF1000 with your IntelliCold® Pharmacy Fridge