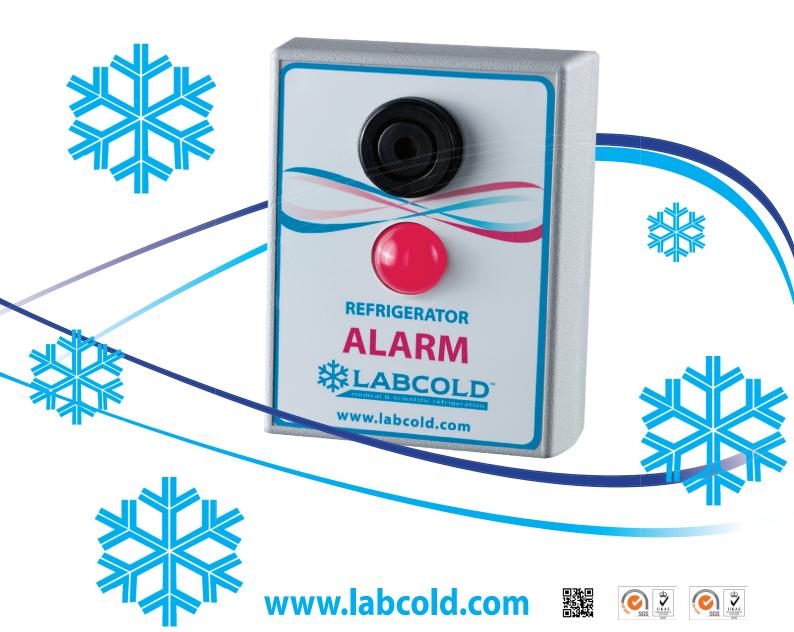

## **NEW Repeat Refrigerator Alarm from**

## **Intelligently Designed for Safety and Security**

Designed to work with the remote connections fitted as standard on the back of the Labcold IntelliCold® range of Pharmacy and Vaccine refrigerators, this battery operated repeat alarm is designed to allow you to hear and respond to a refrigerator alarm even if you are not in the same room. It is also ideal for noisy areas to boost the audible alarm fitted to the fridge.

Remote alarm contacts are located at the back of the fridge. The Repeat Refrigerator alarm kit is connected to the 2 pin connector on the left.

Supplied with a 5 meter long cable designed to work with the remote connections on the back of any refrigerator from the Labcold IntelliCold® range, the alarm is powered by a 9v battery, so no mains wiring is required.