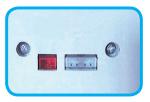

Remote alarm contacts are located at the back of the fridge. The Repeat Refrigerator alarm kit is connected to the 2 pin connector on the left.

Supplied with a 5 meter long cable designed to work with the remote connections on the back of any refrigerator from the Labcold IntelliCold® range, the alarm is powered by a 9v battery, so no mains wiring is required.