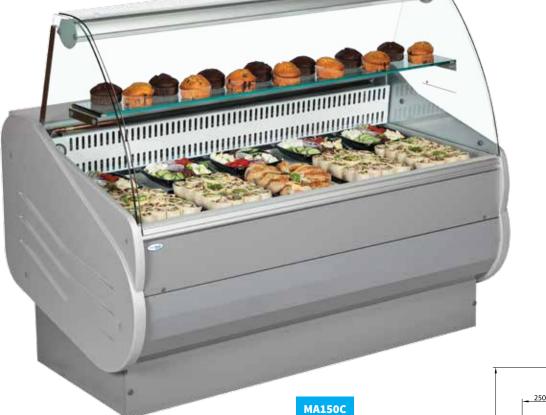

## **Product Description**

The elegant Master range with its high curved glass deep deck and ambient shelf is an ideal unit for general display. A low volume fan helps give even cooling over the whole deck without drying out food being displayed. An interior light, rear serving shelf and hinged doors to the understorage make this an excellent all round cabinet for deli's and cafes. The front glass hinges forwards to allow easy cleaning.

## Features and Benefits

- Fully automatic
- Low volume fan for even cooling
- Adjustable feet
- Interior light with switch
- Digital controller and temperature display
- Ambient shelf
- Hinged glass for easy cleaning
- Hinged doors to refrigerated understorage

Serve Over Counter

**Master Range** 

| Model  | Description       |      | Dime<br>H | nsions<br>W | (mm)<br>D | Kg  | Price  | Next<br>Day |
|--------|-------------------|------|-----------|-------------|-----------|-----|--------|-------------|
| MA100C | Grey Curved Glass | Ext. | 1262      | 1040        | 898       | 135 | £1,560 | X           |
| MA150C | Grey Curved Glass | Ext. | 1262      | 1520        | 898       | 165 | £1,785 | X           |
| MA200C | Grey Curved Glass | Ext. | 1262      | 2000        | 898       | 195 | £2,214 | X           |
| MA250C | Grey Curved Glass | Ext. | 1262      | 2480        | 898       | 235 | £2,548 | X           |
| MA300C | Grey Curved Glass | Ext. | 1262      | 2960        | 898       | 275 | £3,055 | X           |