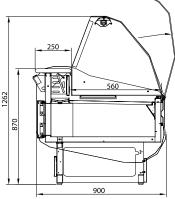

Serve Over Counter

**Master Range** 

| Model  | Description       |      | Dime<br>H | nsions<br>W | (mm)<br>D | Kg  | Price  | Next<br>Day |
|--------|-------------------|------|-----------|-------------|-----------|-----|--------|-------------|
| MA100C | Grey Curved Glass | Ext. | 1262      | 1040        | 898       | 135 | £1,560 | X           |
| MA150C | Grey Curved Glass | Ext. | 1262      | 1520        | 898       | 165 | £1,785 | X           |
| MA200C | Grey Curved Glass | Ext. | 1262      | 2000        | 898       | 195 | £2,214 | X           |
| MA250C | Grey Curved Glass | Ext. | 1262      | 2480        | 898       | 235 | £2,548 | X           |
| MA300C | Grey Curved Glass | Ext. | 1262      | 2960        | 898       | 275 | £3,055 | X           |