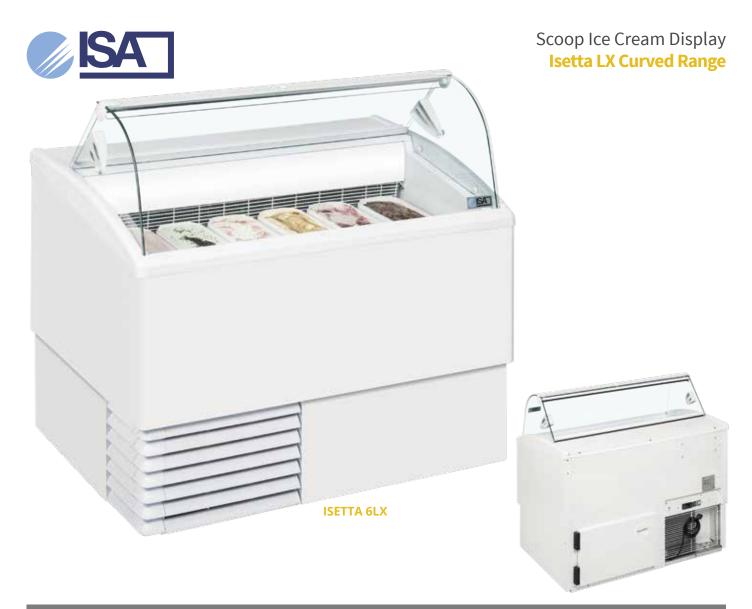

## **Product Description**

ISA have a superb reputation in the ice cream world for making quality ice cream displays. The Isetta LX comes in 4 different sizes to suit most needs holding between 4 and 9 flavours of ice cream. A curved glass canopy and internal light help create an attractive display and make the most of the ice cream you are selling. Refrigerated under storage can easily be accessed through the rear door.

## Features and Benefits

- Fully automatic
- Static cooling
- Castors
- Interior LED light with switch
- Digital controller and temperature display
- Lift up rear door
- Accepts Napoli pans (not supplied)
- Understorage (except on 4LX)
- Curved glass canopy
- Second layer of 5 litre pans can be stored under the display layer (based on standard tub height)