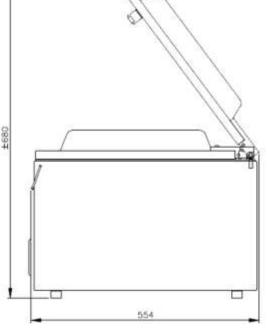

## DIMENSIONS

In mm

OUTER DIMENSIONS

Jumbo 30

| Model                      | Dimensions (mm)                        |                      |                  |                            |               |                |
|----------------------------|----------------------------------------|----------------------|------------------|----------------------------|---------------|----------------|
|                            | Chamber<br>(usable space)<br>L x W x H | Machine<br>L x W x H | Voltage*<br>(Hz) | Pump<br>capacity<br>(m³/h) | Power<br>(kW) | Weight<br>(kg) |
| Jumbo 30                   | 370 x 350 x 150                        | 554 x 450 x 365      | 230V-1-50        | 8                          | 0,4 kW        | 44             |
| * Other voltages available |                                        |                      |                  |                            |               |                |