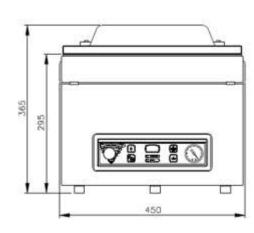

## DIMENSIONS

In mm

OUTER DIMENSIONS

Jumbo 30

| Model                      | Dimensions (mm)                        |                      |                  |                            |               |                |
|----------------------------|----------------------------------------|----------------------|------------------|----------------------------|---------------|----------------|
|                            | Chamber<br>(usable space)<br>L x W x H | Machine<br>L x W x H | Voltage*<br>(Hz) | Pump<br>capacity<br>(m³/h) | Power<br>(kW) | Weight<br>(kg) |
| Jumbo 30                   | 370 x 350 x 150                        | 554 x 450 x 365      | 230V-1-50        | 8                          | 0,4 kW        | 44             |
| * Other voltages available |                                        |                      |                  |                            |               |                |