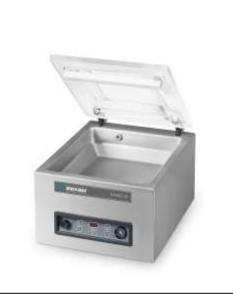

#### DESCRIPTION

The robust, stainless steel Jumbo 30 vacuum packaging machine is standard equipped with a Busch vacuum pump and Time control with a 1 program memory. This table-top model complies with CE standards.

## FEATURES

- Standard with 1 seal bar (front): 350 mm
- Standard double seal (two wires).
  Optional without extra costs: Cut-off/Wide seal
- Seal bars easily removable for cleaning and maintenance purposes
- Pump capacity: 8 m<sup>3</sup>/h Busch vacuum pump
- Pump maintenance and cleaning program
- Machine cycle: 25-60 sec
- Standard Time control with a 1 program memory
- Deep drawn stainless steel vacuum chamber
- Stainless steel exterior and transparent lid
- Comes with insert plate for a faster cycle and product adjustment