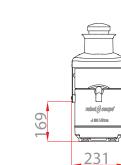

| C TECHNICAL DATA     |                              |                   |
|----------------------|------------------------------|-------------------|
| Power                | 700 Watts                    |                   |
| Electrical datas     | Single phase - plug supplied |                   |
| Constant speed       | 3,000 rpm                    |                   |
| Dimensions (LxWxH)   | 235 x 535 x 502 mm           |                   |
| Gross weight         | 12.5 kg                      |                   |
| Supply               | Amperage                     | Reference         |
| <del>230∨/50/1</del> |                              | 56000A            |
| 230V/50/1 UK plug    |                              | 56001A            |
| 230V/50/1 DK         |                              | <del>56007A</del> |
| <del>120V/60/1</del> |                              | <del>56005A</del> |
| <del>220V/60/1</del> |                              | <del>56004A</del> |