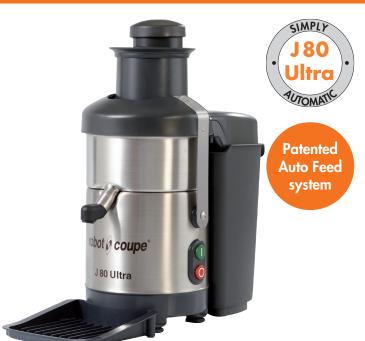

## J 80 Ultra

#### SALES FEATURES

With the J 80 Ultra, you can juice high volumes of all types of fresh fruit and vegetables in a matter of seconds.

#### TECHNICAL FEATURES

J 80 Ultra juicer - 230V/50/1. Power: 700 W. Constant speed: 3,000 rpm. Magnetic safety device and motor brake. Stainless-steel bowl and motor unit. Equipped with a large patented automatic feed tube (Ø 79 mm). Stainlesssteel juicer basket, grating disc and filter. Extraction rate: 120 l/h, equivalent to one glass of fresh juice every 7 s. Supplied with a large 6.5-litre pulp container, drip tray and special no-splash spout.

#### JUICER FUNCTION

- All-metal juicer boasting our Auto Feed system (Ø 79 mm = whole apple) for continuous throughput
- Stainless-steel juicer basket, grating disc and filter for easy cleaning and aftercare
- No-splash spout
- High clearance (162 mm), allowing a jug or cocktail glass to be placed underneath the spout
- You can produce up to 135 glasses of juice before having to stop and empty the large-capacity pulp container