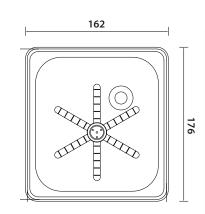

## **TECHNICAL INFORMATION**

| Part number      | JR01A                                       |                                          |
|------------------|---------------------------------------------|------------------------------------------|
| Outer dimensions | 176 mm (L) x 162 mm (W) - inset             |                                          |
| GN Size          | 1/6 x 65mm deep                             |                                          |
| Weight           | 1.6kg                                       |                                          |
| Material         | Stainless steel                             |                                          |
| Flow rate        | Water pressure                              | GPM on outlet                            |
|                  | 0.2Mpa<br>0.3Mpa                            | 3.7L/MIN (1.90GPM)<br>5.4L/MIN (2.17GPM) |
| Connection       | 3/8" - 18 NPT - G 1/2"                      |                                          |
| Warranty         | 1 year from date of purchase (back to base) |                                          |
| Complete with    | Rubber gasket                               |                                          |

Please note - Always have the product to hand before cutting the worktop, dimensions subject to change without notice.