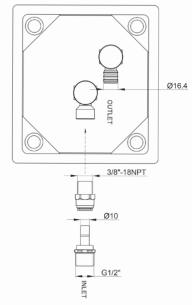

## **TECHNICAL INFORMATION**

| Part number      | JR01A                                       |                                          |
|------------------|---------------------------------------------|------------------------------------------|
| Outer dimensions | 176 mm (L) x 162 mm (W) - inset             |                                          |
| GN Size          | 1/6 x 65mm deep                             |                                          |
| Weight           | 1.6kg                                       |                                          |
| Material         | Stainless steel                             |                                          |
| Flow rate        | Water pressure                              | GPM on outlet                            |
|                  | 0.2Mpa<br>0.3Mpa                            | 3.7L/MIN (1.90GPM)<br>5.4L/MIN (2.17GPM) |
| Connection       | 3/8" - 18 NPT - G 1/2"                      |                                          |
| Warranty         | 1 year from date of purchase (back to base) |                                          |
| Complete with    | Rubber gasket                               |                                          |