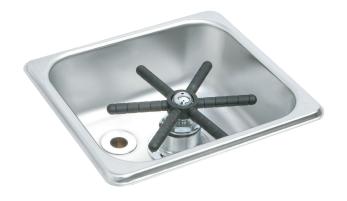

## JUG RINSER | JR01A

## **TECHNICAL INFORMATION**

| Part number      | JR01A                                       |                                          |
|------------------|---------------------------------------------|------------------------------------------|
| Outer dimensions | 176 mm (L) x 162 mm (W) - inset             |                                          |
| GN Size          | 1/6 x 65mm deep                             |                                          |
| Weight           | 1.6kg                                       |                                          |
| Material         | Stainless steel                             |                                          |
| Flow rate        | Water pressure                              | GPM on outlet                            |
|                  | 0.2Mpa<br>0.3Mpa                            | 3.7L/MIN (1.90GPM)<br>5.4L/MIN (2.17GPM) |
| Connection       | 3/8" - 18 NPT - G 1/2"                      |                                          |
| Warranty         | 1 year from date of purchase (back to base) |                                          |
| Complete with    | Rubber gasket                               |                                          |